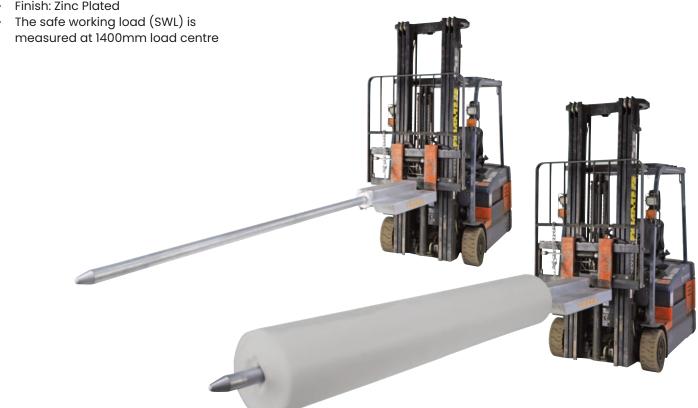

## Slip-On Roll Forklift Prong

Slip-on Roll Prong suitable for fabric, cable and coil products. Can also be used for carpet handling, but usage is generally restricted to larger forklifts due to the extended load centre created by the length of the tines.

These attachments quickly adapt to almost any forklift and require only the connection of a safety chain to prevent unintentional disengagement.

- Prongs are manufactured from solid steel
- Finish: Zinc Plated