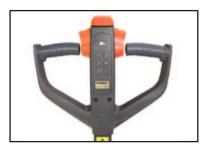

## The Edge - Electric Pallet Truck

- The function of driving with the handle in the vertical position helps when working in confined areas and with a short body length of only 380mm makes the truck extremely compact and ideal for use in retail stores, elevators and delivery vehicles.
- The handle of the truck is supported by an air spring and the handle returns to its vertical position smoothly.
- Strong and compact structure ensures extreme durability but with an overall unit weight of only 123kg
- The Edge pallet truck comes standard with a built in security function where
  a pin can be set and the pallet truck can only be used once the pin is entered
  making it ideal for use in retail stores only giving authorised staff members
  use of the machine.
- · Emergency stop button with a horn and reverse signals
- Electric drive and electric lifting and lowering of the pallet.
- The Edge is equipped with a maintenance-free 24V/24Ah Lithium battery
  with optional different capacities for various applications; with its fast
  charging feature the Edge works as easy as a hand pallet truck and virtually
  maintenance free. The battery weighs only 4.6kgs making it ideal for quick
  battery change over so there is no downtime with charging.