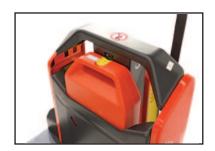

Removable Lithium Battery

Pin can be set so only selected personnel can use the unit

Handle is supported by an air spring so that the handle returns smoothly to the vertical position

| Code   | Details  | Load<br>Capacity<br>(kg) | Tine Size<br>(mm) | Length of<br>Tines (mm) | Overall Size<br>LxW (mm) | Lowered Height<br>(mm) | Unit<br>Weight<br>(kg) |
|--------|----------|--------------------------|-------------------|-------------------------|--------------------------|------------------------|------------------------|
| TR2385 | The Edge | 1500                     | 60x142x1070       | 1185                    | 1530x685                 | 80                     | 123                    |
|        |          |                          |                   |                         |                          |                        |                        |