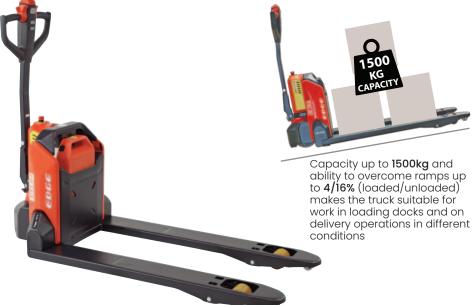

Removable Lithium Battery

Pin can be set so only selected personnel can use the unit

Handle is supported by an air spring so that the handle returns smoothly to the vertical position

| Code   | Details  | Load<br>Capacity<br>(kg) | Tine Size<br>(mm) | Length of<br>Tines (mm) | Overall Size<br>LxW (mm) | Lowered Height<br>(mm) | Unit<br>Weight<br>(kg) |
|--------|----------|--------------------------|-------------------|-------------------------|--------------------------|------------------------|------------------------|
| TR2385 | The Edge | 1500                     | 60x142x1070       | 1185                    | 1530x685                 | 80                     | 123                    |
|        |          |                          |                   |                         |                          |                        |                        |