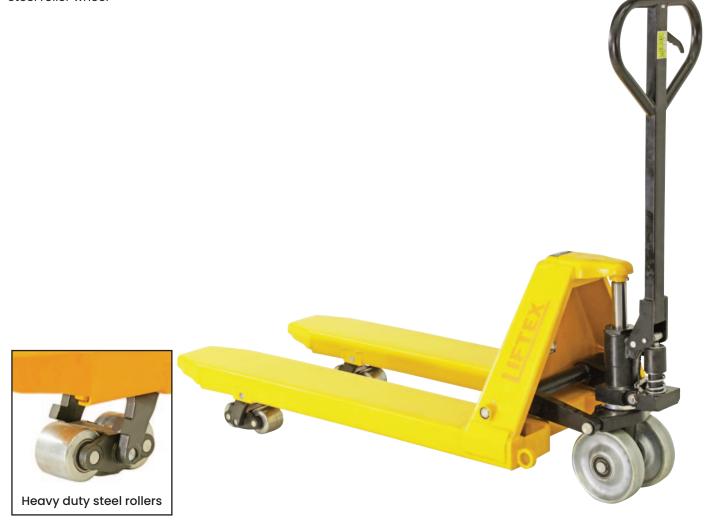

## **5 Tonne Pallet Truck**

- These extra heavy duty pallet trucks can be used to move heavy machinery and come with a towing hook for pulling if required
- Steering Wheel Size: 50x200mm
- Powder coated safety yellow
- Steel roller wheel