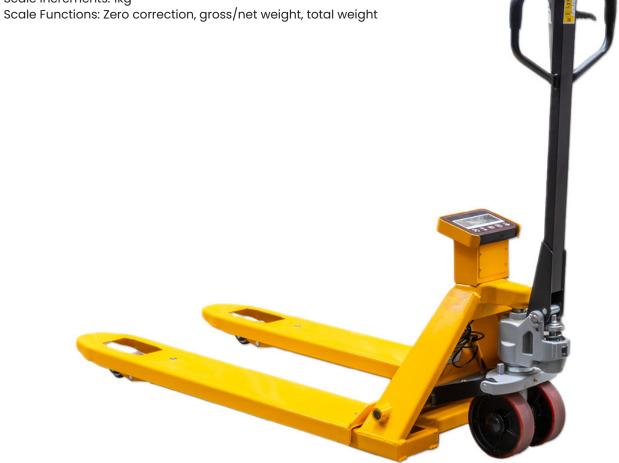

## **PRODUCT SPECIFICATION SHEET**

## 2000KG Pallet Truck With Load Scales

- Our scale pallet trucks are extremely reliable and highly accurate in measuring your pallet weight.
- This fork truck has a totalising function which adds up multiple pallet weights giving the total weight per shipment or order.
- The weighing unit uses four AA batteries which give approx 4200 weighting actions
- The unit gives a low battery warning and shuts off after 3 minutes
- The digital display can be read from any angle in ambient light conditions
- Optional scale printer unit available on request

Scale Increments: 1kg

| Code   | Load<br>Capacity<br>(kg) | Steering<br>Wheel<br>Size (mm) | Tine Size<br>(mm) | Fork<br>Length<br>(mm) | Width<br>(mm) | Min. Fork Height<br>(mm) | Overall Size<br>LxW<br>(mm) | Unit<br>Weight<br>(kg) |
|--------|--------------------------|--------------------------------|-------------------|------------------------|---------------|--------------------------|-----------------------------|------------------------|
| TR2350 | 2000                     | 50x180                         | 50x182            | 1150                   | 690           | 76                       | 1650x690                    | 113                    |