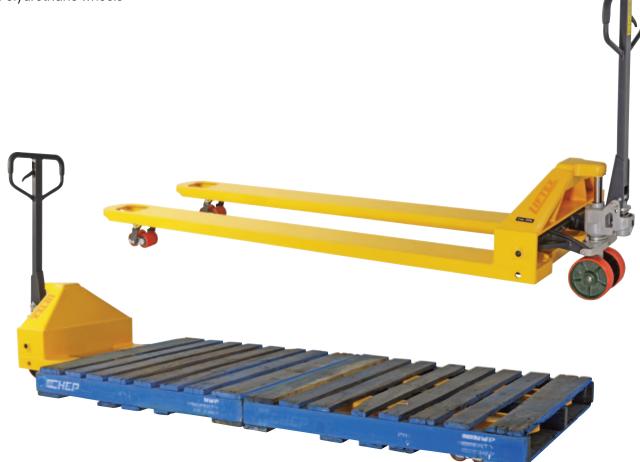

## **Extra Long 2000KG Pallet Trucks**

- These extra long pallet trucks are extremely useful for extra deep pallets
- Available in 1800 and 2500mm long as standard however other sizes are available on request
- Also can be used to pickup two pallets in one lift.
- Steering Wheel Size: 50x200mm
- Powder coated safety yellow
- Polyurethane wheels

| Code   | Details                 | Load<br>Capacity<br>(kg) | Tine<br>Size<br>(mm) | Length<br>(mm) | Width<br>(mm) | Min. Fork Height<br>(mm) | Unit<br>Weight<br>(kg) |
|--------|-------------------------|--------------------------|----------------------|----------------|---------------|--------------------------|------------------------|
| TR2345 | Extra Long Pallet Truck | 2000                     | 60x160               | 1800           | 520           | 85                       | 100                    |
| TR2346 | Extra Long Pallet Truck | 2000                     | 60x160               | 1800           | 685           | 85                       | 110                    |
| TR2347 | Extra Long Pallet Truck | 2000                     | 60x160               | 2500           | 685           | 85                       | 285                    |