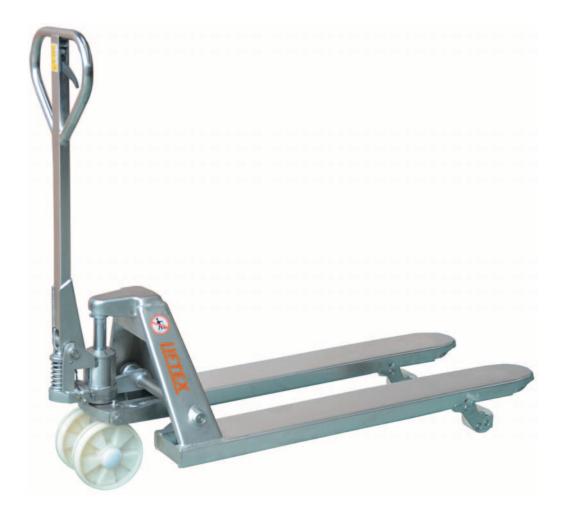

## **Stainless Steel Pallet Trucks**

- These Stainless steel pallet trucks are available in both standard size 680mm wide and Euro pallet size 520mm
- Ideal for the food, chemical and pharmaceutical industry or where corrosive acids are used
- Nylon Wheels
- Steering Wheel Size: 50x200mm
- Nylon wheels

| Code   | Details       | Load<br>Capacity<br>(kg) | Tine Size<br>(mm) | Length<br>(mm) | Width<br>(mm) | Min. Fork<br>Height<br>(mm) | Unit<br>Weight<br>(kg) |
|--------|---------------|--------------------------|-------------------|----------------|---------------|-----------------------------|------------------------|
| TR2341 | Euro Size     | 2000                     | 60x160            | 1150           | 520           | 85                          | 75                     |
| TR2340 | Standard Size | 2000                     | 60x160            | 1150           | 685           | 85                          | 77                     |