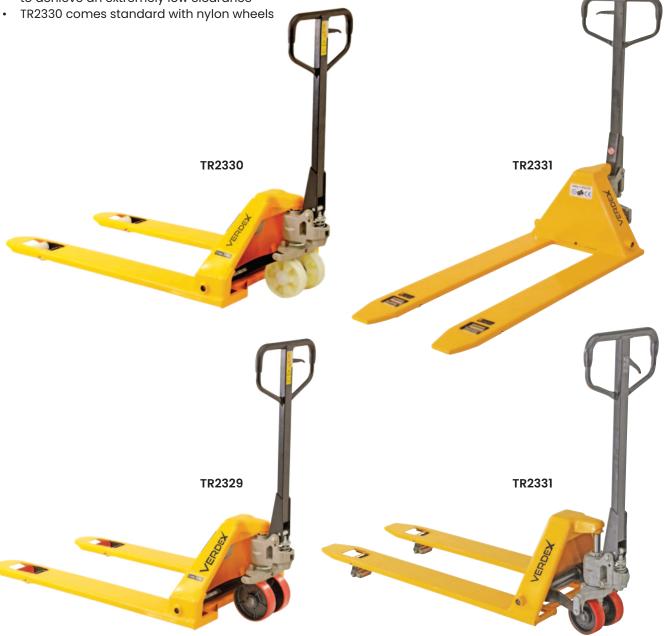

## Super-Low and Low Profile Pallet Trucks

- Easy access into low skids and pallets.
- Great for unloading containers with low import type pallets and the TR2331 has with a super low clearance of only 35mm and the TR2330 51mm.
- · Powder coated safety yellow
- TR2331 Steering Wheel Size: 50x160mm
- TR2330 Steerinh Wheel Size: 50x180mm
- TR2331 comes with Polyurethane rear wheels and steel rollers as front wheels to achieve an extremely low clearance

| Code   | Details                                 | Load<br>Capacity<br>(kg) | Tine Size<br>(mm) | Length<br>(mm) | Width<br>(mm) | Min. Fork<br>Height<br>(mm) | Unit<br>Weight<br>(kg) |
|--------|-----------------------------------------|--------------------------|-------------------|----------------|---------------|-----------------------------|------------------------|
| TR2329 | Low Profile Pallet Truck - Poly Wheels  | 1000                     | 47x160            | 1550           | 685           | 51                          | 80                     |
| TR2330 | Low Profile Pallet Truck - Nylon Wheels | 1000                     | 47x160            | 550            | 685           | 51                          | 80                     |
| TR2331 | Super Low Profile Pallet Truck          | 1000                     | 30x160            | 1120           | 520           | 35                          | 110                    |