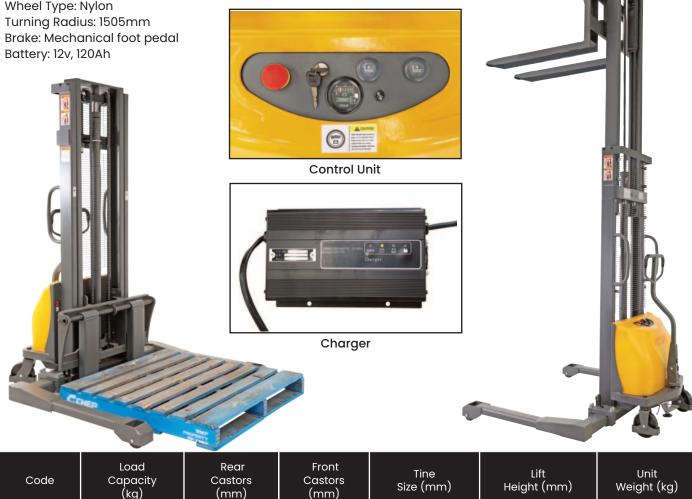

## Semi Auto Electric Fork Stacker

- These semi auto fork stackers are the ideal machine for any warehouse.
- They are manual push and electric up/down with handle-chain assisted steering which greatly reduces operator labour intensity.
- They have adjustable fork tines & straddle legs which allows the operator to pickup Australian sized pallets as well as other smaller or odd shaped pallets or
- Overall Height (with mast lowered): 2145mm
- Overall Height (with mast extended): 3600mm
- Overall Length: 1835mm
- Overall Width: 1532mm (maximum)
- Tine Dimensions: 60x142x1070mm
- Ground Clearance: 40mm
- Wheel Type: Nylon