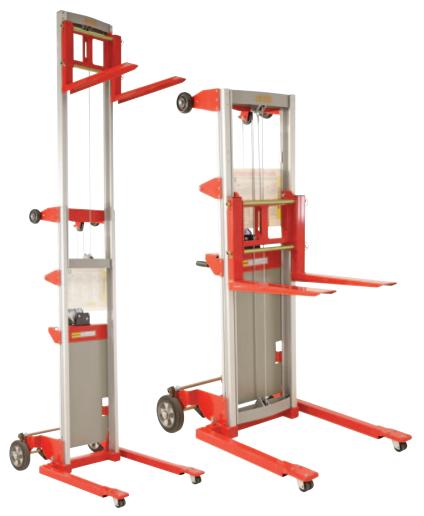

## **Aluminium Hand Stacker**

- These aluminium lifters are great for assisting in the lifting, positioning and installation of goods up to 2500mm in height
- Manual hand winch control with automatic braking action
- Foot pedal brake
- Fits through standard doorways
- Quick set up requires no tools
- Legs are straddle with quick adjustment

| Code   | Load<br>Capacity<br>(kg) | Rear<br>Castors<br>(mm) | Front<br>Castors<br>(mm) | Platform<br>Length (mm) | Load<br>Centre<br>(mm) | Lifting<br>Range<br>(mm) | Overall Size<br>LxWxH (mm) | Unit<br>Weight<br>(kg) |
|--------|--------------------------|-------------------------|--------------------------|-------------------------|------------------------|--------------------------|----------------------------|------------------------|
| TR2250 | 180                      | 200                     | 50                       | 570                     | 254                    | 50-2500                  | 1100x736x1700              | 66                     |