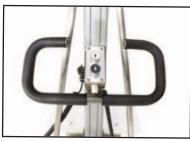

Pendant controller on flexi cord

Control Unit

Quality rubber castors with rear brakes

Built in charger

| Code   | Load<br>Capacity<br>(kg) | Platform/<br>Attachment Size(mm) | Lifting<br>Range (mm) | Overall Size<br>LxWxH (mm) | Unit<br>Weight<br>(kg) |
|--------|--------------------------|----------------------------------|-----------------------|----------------------------|------------------------|
| TR2210 | 100                      | 470x600                          | 130-1700              | 890x600x1990               | 63                     |
| TR2211 | 150                      | 470x600                          | 130-1500              | 890x600x1790               | 66                     |