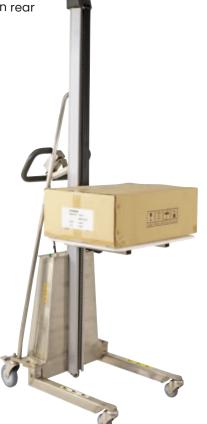

## Stainless Steel Battery Electric Work Positioner

- These stainless steel lifters are ideal for the food and pharmaceutical industries.
- Automatic electric overload protection system ensures safe operation.
- Battery electric with built in charger that you can plug in anywhere
- Battery: 24V, 12.0Ah
- Power: 24V, 200W
- · Compatible with attachments pictured on previous page
- Load Centre: 235mm
- 75mm fixed rubber castors on front
- 125mm swivel rubber castors with brakes on rear
- Leg Height: 115mm

Pendant controller on flexi cord

Control Unit

Quality rubber castors with rear brakes

Built in charger

| Code   | Load<br>Capacity<br>(kg) | Platform/<br>Attachment Size(mm) | Lifting<br>Range (mm) | Overall Size<br>LxWxH (mm) | Unit<br>Weight<br>(kg) |
|--------|--------------------------|----------------------------------|-----------------------|----------------------------|------------------------|
| TR2210 | 100                      | 470x600                          | 130-1700              | 890x600x1990               | 63                     |
| TR2211 | 150                      | 470x600                          | 130-1500              | 890x600x1790               | 66                     |