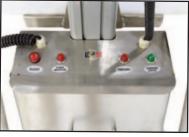

## Stainless Steel Battery Electric Work Positioner

- These stainless steel lifters are ideal for the food and pharmaceutical industries.
- Automatic electric overload protection system ensures safe operation.
- Battery electric with built in charger that you can plug in anywhere
- Battery: 24V, 12.0Ah
- Power: 24V, 200W
- · Compatible with attachments pictured on previous page
- Load Centre: 235mm
- 75mm fixed rubber castors on front
- 125mm swivel rubber castors with brakes on rear
- Leg Height: 115mm

Pendant controller on flexi cord

Control Unit

Quality rubber castors with rear brakes

Built in charger

| Code   | Load<br>Capacity<br>(kg) | Platform/<br>Attachment Size(mm) | Lifting<br>Range (mm) | Overall Size<br>LxWxH (mm) | Unit<br>Weight<br>(kg) |
|--------|--------------------------|----------------------------------|-----------------------|----------------------------|------------------------|
| TR2210 | 100                      | 470x600                          | 130-1700              | 890x600x1990               | 63                     |
| TR2211 | 150                      | 470x600                          | 130-1500              | 890x600x1790               | 66                     |