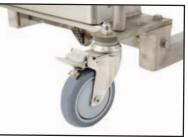

## Stainless Steel Battery Electric Work Positioner

- These stainless steel lifters are ideal for the food and pharmaceutical industries.
- Automatic electric overload protection system ensures safe operation.
- Battery electric with built in charger that you can plug in anywhere
- Battery: 24V, 12.0Ah
- Power: 24V, 200W
- · Compatible with attachments pictured on previous page
- Load Centre: 235mm
- 75mm fixed rubber castors on front
- 125mm swivel rubber castors with brakes on rear
- Leg Height: 115mm

Pendant controller on flexi cord

Control Unit

Quality rubber castors with rear brakes

Built in charger

| Code   | Load<br>Capacity<br>(kg) | Platform/<br>Attachment Size(mm) | Lifting<br>Range (mm) | Overall Size<br>LxWxH (mm) | Unit<br>Weight<br>(kg) |
|--------|--------------------------|----------------------------------|-----------------------|----------------------------|------------------------|
| TR2210 | 100                      | 470x600                          | 130-1700              | 890x600x1990               | 63                     |
| TR2211 | 150                      | 470x600                          | 130-1500              | 890x600x1790               | 66                     |