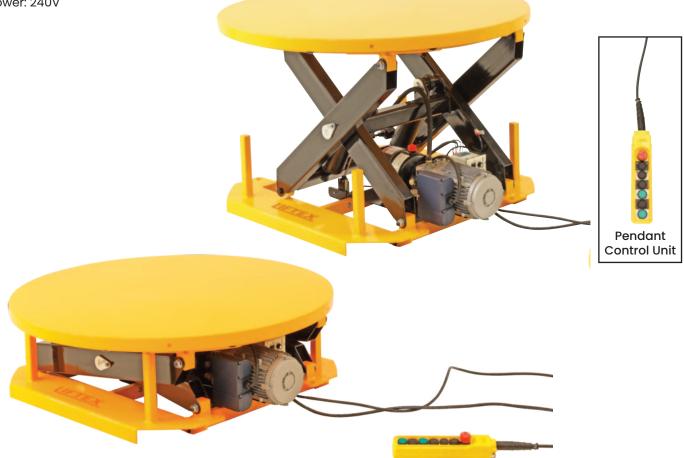

## **Powered Rotatable Electric Lift Table**

- The pallet elevator is electric up, down and rotating top via pendant control
- It is ideal for varying weight pallets as there is no need to change springs
- Powered Rotation in both directions which can be set to rotate continuously.
- · Can be easily moved around factory with a forklift
- No ground fixing required
- Power: 240V

| Code   | Load<br>Capacity<br>(kg) | Lifting<br>Range<br>(mm) | Table<br>Diameter<br>(mm) | Base Frame<br>Size LxW (mm) | Unit<br>Weight<br>(kg) |
|--------|--------------------------|--------------------------|---------------------------|-----------------------------|------------------------|
| TR2126 | 2000                     | 340-710                  | 1110                      | 935x915                     | 190                    |