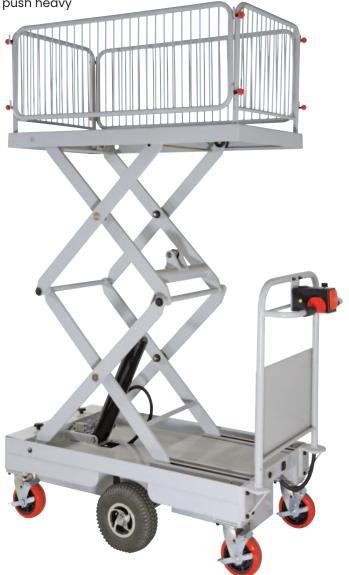

## Self Propelled Electric Scissor Lift Trolley with Cage (Double Scissor)

 These self propelled lift tables take the effort of having to push heavy items manually as well as having electric operated lift.

• With the centre drive wheel it makes it extremely easy to manoeuvre loads in narrow eisles or tight spaces.

- Comes complete with side cage as pictured which can be easily removed if not required
- · Includes centre wheel unit
- · 4 x swivel castors with brake
- 2 x pneumatic centre drive wheels
- Batteries: 2x12V 33Ah
- · Curtis Controller: 70A
- Motor (Driving): 400W
- Motor (Lifting): 400W
- · Lifting Time: 17 seconds

| Code   | Load<br>Capacity<br>(kg) | Castors<br>(mm) | Middle<br>Wheels<br>(mm) | Table<br>Size<br>(mm) | Lifting<br>Range<br>(mm) | Cage<br>Height<br>(mm) | Overall Size<br>LxWxH (mm) | Unit<br>Weight<br>(kg) |
|--------|--------------------------|-----------------|--------------------------|-----------------------|--------------------------|------------------------|----------------------------|------------------------|
| TR2083 | 400                      | 150             | 260                      | 1000x600              | 450-1625                 | 450                    | 1340x600x1055              | 234                    |