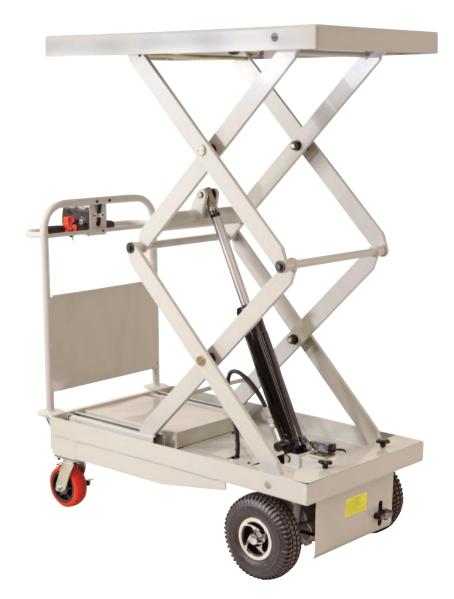

## Self Propelled Electric Scissor Lift Trolley (Double Scissor)

- Double Scissor lift is optimal for reaching high spaces with heavy loads
- 2 x rear swivel castors with brake
- 2 x pneumatic drive wheels
- Batteries: 2x12V 33Ah
- · Curtis Controller: 70A
- Motor (Driving): 400W
- Motor (Lifting): 400W
- Lifting Time: 17 seconds

| Code   | Load          | Rear Castors | Front Wheels | Table     | Lifting Range | Overall Size  | Unit        |
|--------|---------------|--------------|--------------|-----------|---------------|---------------|-------------|
|        | Capacity (kg) | (mm)         | (mm)         | Size (mm) | (mm)          | LxWxH (mm)    | Weight (kg) |
| TR2082 | 400           | 150          | 275          | 1100x600  | 460-1600      | 1340x660x1100 | 234         |