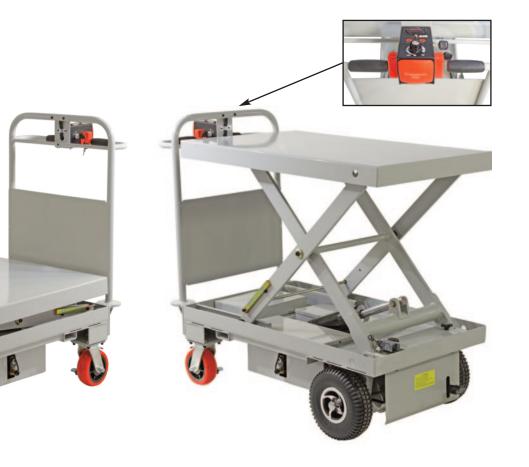

## Self Propelled Electric Scissor Lift Trolley

## (Single Scissor)

- Powered Lift and Drive makes this unit ideal for a wide range of applications, including in hospitals and libraries
- 2 x rear swivel castors with brakes
- 2 x pneumatic drive wheels
- Batteries: 2x12V 33Ah
- Curtis Controller: 70A
- Motor (Driving): 400W
- Motor (Lifting): 400W
- Lifting Time: 17 seconds

| Code   | Load<br>Capacity (kg) | Rear<br>Castors<br>(mm) | Front<br>Wheels<br>(mm) | Table<br>Size<br>(mm) | Lifting<br>Range<br>(mm) | Overall Size<br>LxWxH (mm) | Unit<br>Weight<br>(kg) |
|--------|-----------------------|-------------------------|-------------------------|-----------------------|--------------------------|----------------------------|------------------------|
| TR2081 | 400                   | 150                     | 275                     | 1000x600              | 460-900                  | 1240x600x1100              | 180                    |