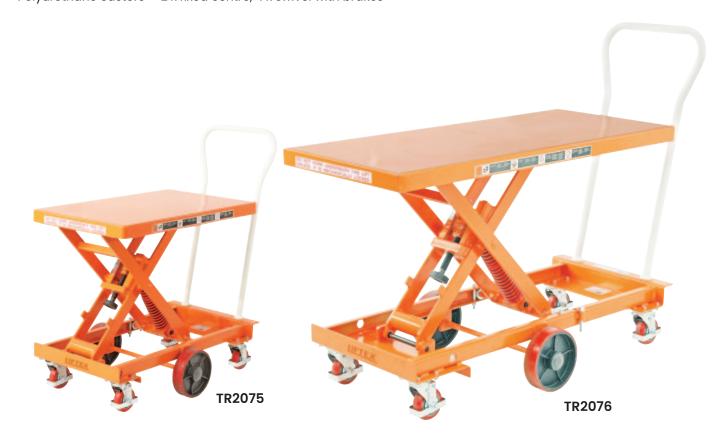

## Spring Scissor Lift Trolleys (With Centre Wheel Kit)

- · Self-leveling, fully adjustable, weight sensitive
- Designed to maintain an ideal working height for assembly lines and loading / unloading operations
- · Balance achieved by double springs fitted to the shock absorbers
- · Simple to operate spring tension adjustment
- Centre wheel kit is ideal for movement in small spaces
- Polyurethane castors 2 x fixed centre, 4 x swivel with brakes

| Code   | Details              | Load<br>Capacity (kg) | Centre<br>Castors<br>(mm) | Swivel<br>Castors<br>(mm) | Table<br>Size (mm) | Lifting<br>Range<br>(mm) | Unit<br>Weight<br>(kg) |
|--------|----------------------|-----------------------|---------------------------|---------------------------|--------------------|--------------------------|------------------------|
| TR2075 | Scissor Lift Trolley | 300                   | 200                       | 100                       | 830x500            | 360-770                  | 65                     |
| TR2076 | Scissor Lift Trolley | 300                   | 200                       | 100                       | 1200x500           | 360-770                  | 82                     |