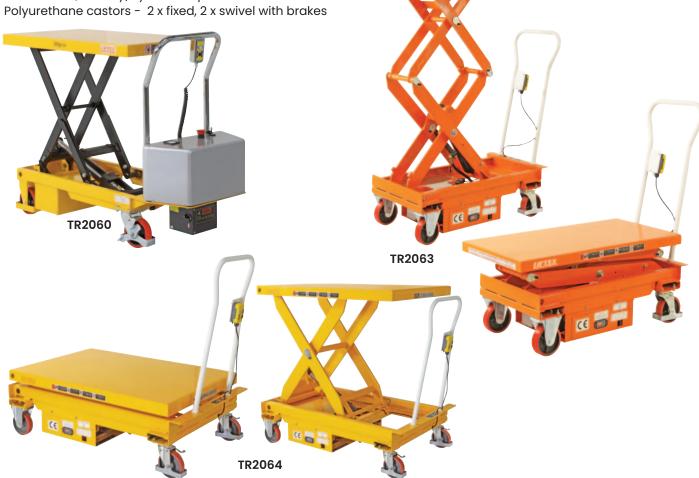

## **Electric Scissor Lift Trolleys**

- The battery electric scissor lift trolleys are available in both standard lift and high lift versions • and 3 load capacities; 300kg, 500kg and 1000kg.
- Smooth lifting of heavy loads with ease
- Automatic 12v charger
- Push button, battery/hydraulic operation •
- •

| Code   | Details              | Load<br>Capacity (kg) | Castors<br>(mm) | Table<br>Size (mm) | Lifting<br>Range (mm) | Unit<br>Weight<br>(kg) |
|--------|----------------------|-----------------------|-----------------|--------------------|-----------------------|------------------------|
| TR2060 | Scissor Lift Trolley | 300                   | 125             | 850x500            | 290-880               | 115                    |
| TR2063 | Scissor Lift Trolley | 500                   | 150             | 1010x520           | 495-1618              | 198                    |
| TR2064 | Scissor Lift Trolley | 1000                  | 150             | 1200x800           | 430-1220              | 225                    |