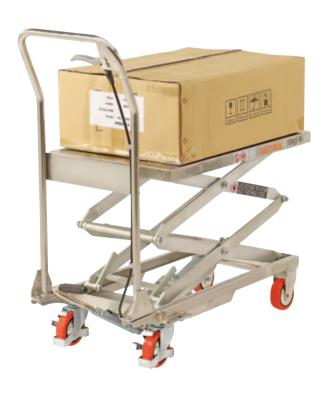

## **Stainless Steel Scissor Lift Trolleys**

- These stainless steel scissor lift trolleys are great for use in food, pharmaceutical or hygiene areas.
- Foot operated hydraulic operation
- Lever release control
- · Safety overload bypass valve
- Stepless rate of lowering regardless of load weight
- · Scissor and pump unit is galvanised
- Stainless Steel Grade 304
- Polyurethane castors 2 x fixed, 2 x swivel with brakes

| Code   | Load<br>Capacity (kg) | Castors<br>(mm) | Table<br>Size (mm) | Handle<br>Height (mm) | Lifting<br>Range (mm) | Unit<br>Weight (kg) |
|--------|-----------------------|-----------------|--------------------|-----------------------|-----------------------|---------------------|
| TR2040 | 100                   | 100             | 700x445            | 1000                  | 250-1220              | 55                  |
| TR2041 | 350                   | 100             | 830x500            | 1000                  | 330-1295              | 78                  |