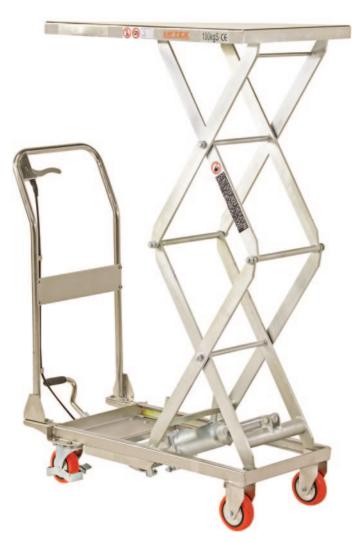

## **Stainless Steel Scissor Lift Trolleys**

- These stainless steel scissor lift trolleys are great for use in food, pharmaceutical or hygiene areas.
- Foot operated hydraulic operation
- Lever release control
- · Safety overload bypass valve
- Stepless rate of lowering regardless of load weight
- · Scissor and pump unit is galvanised
- Stainless Steel Grade 304
- Polyurethane castors 2 x fixed, 2 x swivel with brakes

| Code   | Load<br>Capacity (kg) | Castors<br>(mm) | Table<br>Size (mm) | Handle<br>Height (mm) | Lifting<br>Range (mm) | Unit<br>Weight (kg) |
|--------|-----------------------|-----------------|--------------------|-----------------------|-----------------------|---------------------|
| TR2040 | 100                   | 100             | 700x445            | 1000                  | 250-1220              | 55                  |
| TR2041 | 350                   | 100             | 830x500            | 1000                  | 330-1295              | 78                  |