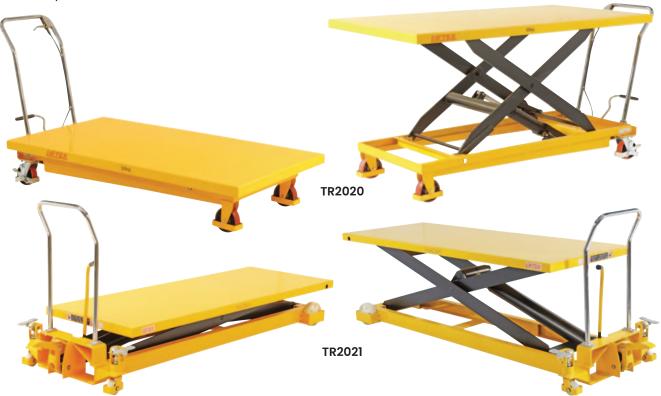

## **Extra Large Scissor Lift Trolleys**

- The extra large scissor lift trolleys are excellent for handling large bulky items.
- The table is elevated by a pump action foot pedal and smoothly lowered by a hand operated release trigger.
- · Foot operated hydraulic operation
- Lever release control
- · Safety overload bypass valve
- · Positive braking system on rear wheels
- · Durable powder coated finish
- Stepless rate of lowering regardless of load weight
- · Available in 500kg and 1000kg load capacities
- TR2020: Polyurethane castors- 2 x fixed, 2 x swivel with brakes
- TR2021: Nylon castors- 2 x fixed, 2 x swivel with brakes

| Code   | Details              | Load<br>Capacity (kg) | Castors<br>(mm) | Table<br>Size (mm) | Lifting<br>Range<br>(mm) | Unit<br>Weight<br>(kg) |
|--------|----------------------|-----------------------|-----------------|--------------------|--------------------------|------------------------|
| TR2020 | Scissor Lift Trolley | 500                   | 125             | 1600x810           | 300-935                  | 154                    |
| TR2021 | Scissor Lift Trolley | 1000                  | 180             | 2035x750           | 360-1360                 | 198                    |