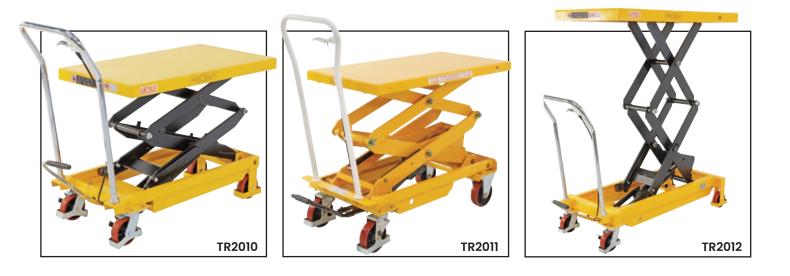

## Scissor Lift Trolleys (Double Scissor)

- These units help take the strain out of loading and unloading items from raised levels.
- The table is elevated by a pump action foot pedal and smoothly lowered by a hand operated release trigger.
- Foot operated hydraulic operation
- Lever release control
- Safety overload bypass valve
- Stepless rate of lowering regardless of load weight
- Durable powder coated finish
- Polyurethane castors 2 x fixed, 2 x swivel with brakes

| Code   | Details        | Load<br>Capacity (kg) | Castors<br>(mm) | Table<br>Size (mm) | Lifting<br>Range<br>(mm) | Unit<br>Weight<br>(kg) |
|--------|----------------|-----------------------|-----------------|--------------------|--------------------------|------------------------|
| TR2010 | Double Scissor | 350                   | 125             | 910x500            | 380-1330                 | 105                    |
| TR2011 | Double Scissor | 500                   | 150             | 1010x520           | 440-1615                 | 168                    |
| TR2012 | Double Scissor | 700                   | 125             | 1220x610           | 445-1510                 | 195                    |