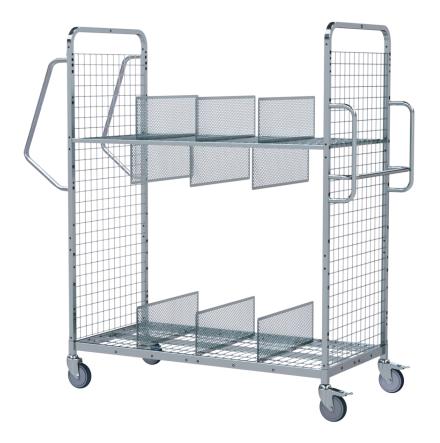

## Packaging/Carton Trolley

- Designed to maximise packaging production with adjustable compartments to suit your specific workplace needs
- Zinc plated Trolley with an adjustable top shelf & dividers is best suited to transport cartons & various packaging materials
- Bolt together construction
- Rubber Castors 2 x swivel, 2 x swivel with brakes
- Load Capacity: 350kg
- Castors: 125mm
- Overall Size (LxWxH): 1472x680x1710mm
- Handle Height: 1065mm
- Base Height: 223mm
- Mesh Size of Shelf: 40x100mm
- Uniform Distributed Load of Shelf (UDL): 100kg
- Distance Between Level/Shelves 947mm (as pictured) \*Adjustable top shelf at 200mm increment
- Distance Between Dividers +- 430mm
   (as pictured) \*Adjustable Divider at 40mm
   increment along the shelf
- Unit Weight: 49kg

| Code   | Handle | Base   | Load     | Overall Size  | Unit   |
|--------|--------|--------|----------|---------------|--------|
|        | Height | Height | Capacity | LxWxH         | Weight |
|        | (mm)   | (mm)   | (kg)     | (mm)          | (kg)   |
| TR1941 | 1065   | 223    | 350      | 1472x680x1710 | 49     |