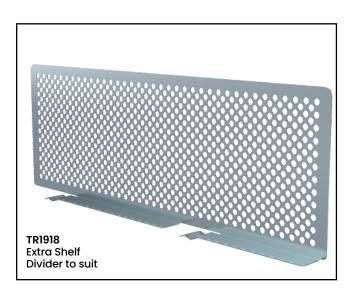

## Packaging/Carton Trolley

- Designed to maximise packaging production with adjustable compartments to suit your specific workplace needs
- Zinc plated Trolley with an adjustable top shelf & dividers is best suited to transport cartons & various packaging materials
- Bolt together construction
- Rubber Castors 2 x swivel, 2 x swivel with brakes
- Load Capacity: 350kg
- Castors: 125mm
- Overall Size (LxWxH): 1472x680x1710mm
- Handle Height: 1065mm
- Base Height: 223mm
- Mesh Size of Shelf: 40x100mm
- Uniform Distributed Load of Shelf (UDL): 100kg
- Distance Between Level/Shelves 947mm (as pictured) \*Adjustable top shelf at 200mm increment
- Distance Between Dividers +- 430mm
   (as pictured) \*Adjustable Divider at 40mm
   increment along the shelf
- Unit Weight: 49kg