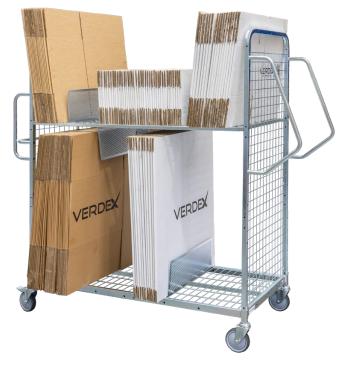

## Packaging/Carton Trolley

- Designed to maximise packaging production with adjustable compartments to suit your specific workplace needs
- Zinc plated Trolley with an adjustable top shelf & dividers is best suited to transport cartons & various packaging materials
- Bolt together construction
- Rubber Castors 2 x swivel, 2 x swivel with brakes
- Load Capacity: 350kg
- Castors: 125mm
- Overall Size (LxWxH): 1472x680x1710mm
- Handle Height: 1065mm
- Base Height: 223mm
- Mesh Size of Shelf: 40x100mm
- Uniform Distributed Load of Shelf (UDL): 100kg
- Distance Between Level/Shelves 947mm (as pictured) \*Adjustable top shelf at 200mm increment
- Distance Between Dividers +- 430mm
   (as pictured) \*Adjustable Divider at 40mm
   increment along the shelf
- Unit Weight: 49kg