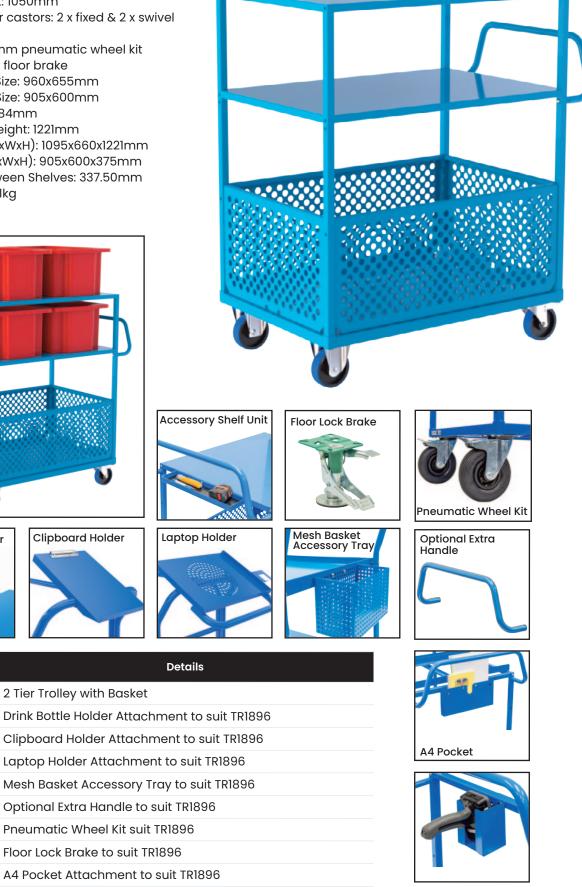

## 2 Tier Trolley with Bottom Basket

- Simple bolt together construction
- Load Capacity: 300kg
- Handle Height: 1050mm
- 125mm rubber castors: 2 x fixed & 2 x swivel with brakes
- Optional 200mm pneumatic wheel kit . available with floor brake
- Overall Shelf Size: 960x655mm
- Internal Tray Size: 905x600mm •
- Base Height: 184mm .
- Upper Shelf Height: 1221mm .
- Overall Size (LxWxH): 1095x660x1221mm
- Basket Size (LxWxH): 905x600x375mm ٠
- Distance between Shelves: 337.50mm .
- Unit Weight: 51kg