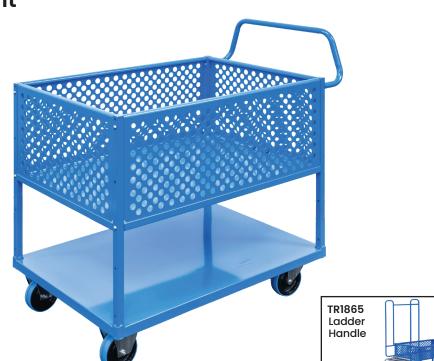

## 2 Tier Steel Half Height Single Basket Trolley

- Mesh basket as top tray with 25mm punch holes
- Simple bolt together construction
- Load Capacity: 300kg
- Overall Dimensions (LxWxH): 1095x660x1050mm (Includes Handle)
- Basket Size (LxWxH): 905x600x375mm
- Handle Height: 1050mm
- 125mm rubber castors: 2 x fixed & 2 x swivel with brake
- Optional 200mm pneumatic wheel kit
  available with floor brake
- Base Height: 184mm
- Upper Level Height: 530mm
- Distance between Shelves: 313mm
- Unit Weight: 42kg

| Code   | Details                                        |
|--------|------------------------------------------------|
| TR1893 | 2 Tier Steel Half Height Single Basket Trolley |
| TR1840 | Drink Holder Attachment                        |
| TR1841 | Clipboard Holder Attachment                    |
| TR1842 | Laptop Holder Attachment                       |
| TR1843 | Mesh Basket Accessory                          |
| TR1844 | Accessory Shelf Attachment                     |
| TR1868 | Optional Extra Handle                          |
| TR1845 | Pneumatic Wheel Kit                            |
| TR1846 | Floor Lock Brake                               |
| TR1848 | A4 Pocket Attachment                           |
| TR1849 | Scanner Holder Attachment                      |
| TR1865 | Ladder & Handle Kit                            |