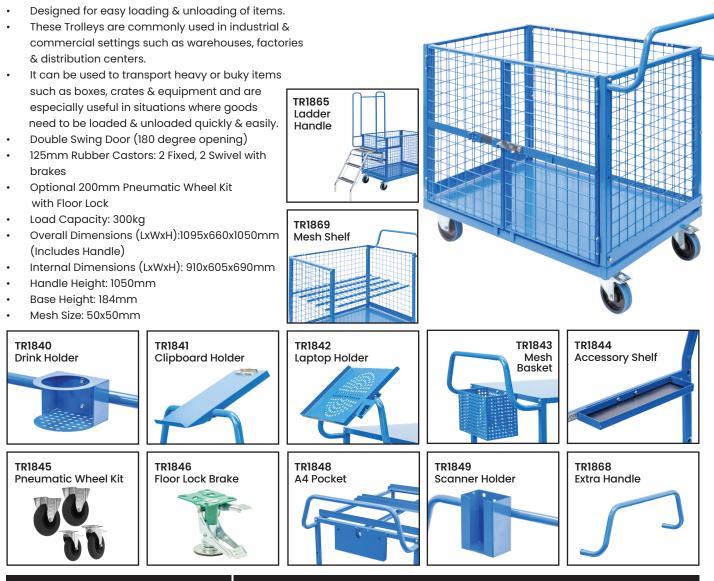

## Mesh Cage Trolley with Lockable Double Swing Mesh Door

| Code   | Details                                                |
|--------|--------------------------------------------------------|
| TR1891 | Mesh Cage Trolley with Lockable Double Swing Mesh Door |
| TR1840 | Drink Holder Attachment                                |
| TR1841 | Clipboard Holder Attachment                            |
| TR1842 | Laptop Holder Attachment                               |
| TR1843 | Mesh Basket Accessory                                  |
| TR1844 | Accessory Shelf Attachment                             |
| TR1868 | Optional Extra Handle                                  |
| TR1845 | Pneumatic Wheel Kit                                    |
| TR1846 | Floor Lock Brake                                       |
| TR1848 | A4 Pocket Attachment                                   |
| TR1849 | Scanner Holder Attachment                              |
| TR1869 | Mesh Shelf                                             |
| TR1865 | Ladder & Handle Kit                                    |
|        |                                                        |