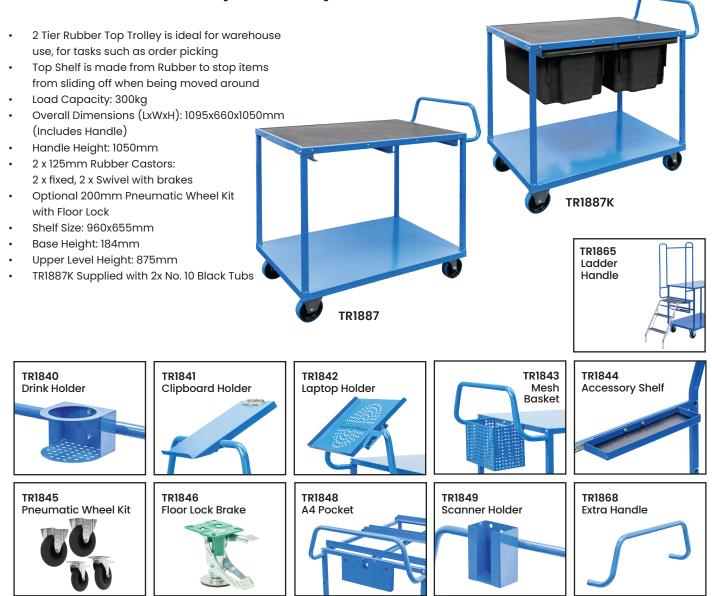

## 2 Tier Rubber Top Trolley

| Code    | Details                                                            |
|---------|--------------------------------------------------------------------|
| TR1887  | 2 Tier Rubber Top Trolley                                          |
| TR1887K | 2 Tier Rubber Top Trolley Kit (supplied with 2 x No.10 Black Tubs) |
| TR1840  | Drink Holder Attachment                                            |
| TR1841  | Clipboard Holder Attachment                                        |
| TR1842  | Laptop Holder Attachment                                           |
| TR1843  | Mesh Basket Accessory                                              |
| TR1844  | Accessory Shelf Attachment                                         |
| TR1868  | Optional Extra Handle                                              |
| TR1845  | Pneumatic Wheel Kit                                                |
| TR1846  | Floor Lock Brake                                                   |
| TR1848  | A4 Pocket Attachment                                               |
| TR1849  | Scanner Holder Attachment                                          |
| TR1865  | Ladder & Handle Kit                                                |