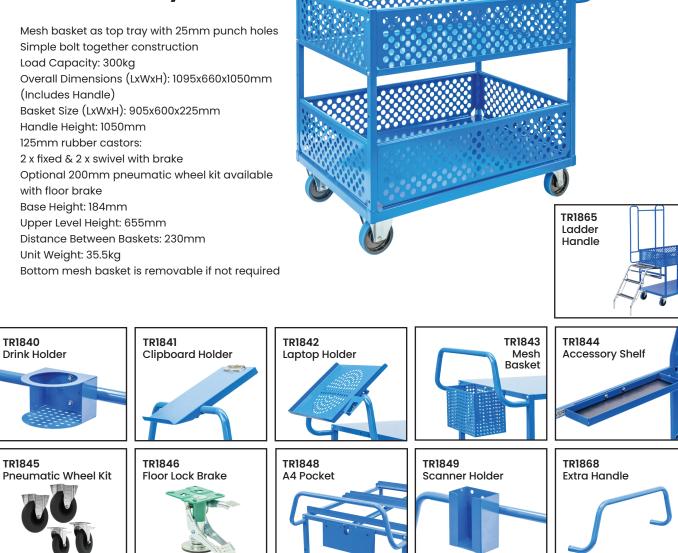

## **2 Tier Steel Double Basket Trolley**

- Mesh basket as top tray with 25mm punch holes
- •
- Load Capacity: 300kg •
- . (Includes Handle)
- Basket Size (LxWxH): 905x600x225mm •
- Handle Height: 1050mm .
- 125mm rubber castors: • 2 x fixed & 2 x swivel with brake
- Optional 200mm pneumatic wheel kit available • with floor brake
- Base Height: 184mm
- Upper Level Height: 655mm •
- Distance Between Baskets: 230mm
- Unit Weight: 35.5kg .

TR1840

TR1845

Bottom mesh basket is removable if not required

| Code   | Details                            |
|--------|------------------------------------|
| TR1886 | 2 Tier Steel Double Basket Trolley |
| TR1840 | Drink Holder Attachment            |
| TR1841 | Clipboard Holder Attachment        |
| TR1842 | Laptop Holder Attachment           |
| TR1843 | Mesh Basket Accessory              |
| TR1844 | Accessory Shelf Attachment         |
| TR1868 | Optional Extra Handle              |
| TR1845 | Pneumatic Wheel Kit                |
| TR1846 | Floor Lock Brake                   |
| TR1848 | A4 Pocket Attachment               |
| TR1849 | Scanner Holder Attachment          |
| TR1865 | Ladder & Handle Kit                |