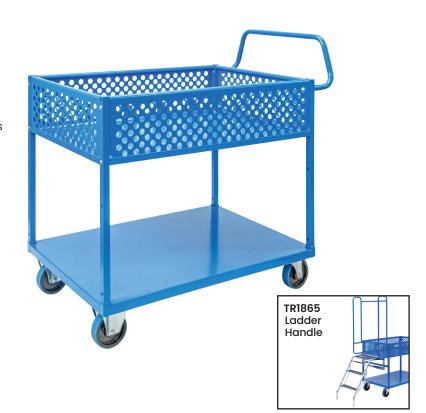

## 2 Tier Steel Single **Basket Trolley**

- Mesh basket as top tray with 25mm punch holes
- Simple bolt together construction
- Load Capacity: 300kg
- Overall Dimensions (LxWxH): 1095x660x1050mm (Includes Handle)
- Basket Size (LxWxH): 905x600x225mm
- Handle Height: 1050mm
- 125mm rubber castors:
  - 2 x fixed & 2 x swivel with brake
- Optional 200mm pneumatic wheel kit available with floor brake
- Base Height: 184mm
- Upper Level Height: 655mm
- Unit Weight: 38.5kg

| Code   | Details                            |
|--------|------------------------------------|
| TR1885 | 2 Tier Steel Single Basket Trolley |
| TR1840 | Drink Holder Attachment            |
| TR1841 | Clipboard Holder Attachment        |
| TR1842 | Laptop Holder Attachment           |
| TR1843 | Mesh Basket Accessory              |
| TR1844 | Accessory Shelf Attachment         |
| TR1868 | Optional Extra Handle              |
| TR1845 | Pneumatic Wheel Kit                |
| TR1846 | Floor Lock Brake                   |
| TR1848 | A4 Pocket Attachment               |
| TR1849 | Scanner Holder Attachment          |
| TR1865 | Ladder & Handle Kit                |
|        |                                    |