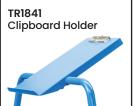

| Code   | Details                            |
|--------|------------------------------------|
| TR1885 | 2 Tier Steel Single Basket Trolley |
| TR1840 | Drink Holder Attachment            |
| TR1841 | Clipboard Holder Attachment        |
| TR1842 | Laptop Holder Attachment           |
| TR1843 | Mesh Basket Accessory              |
| TR1844 | Accessory Shelf Attachment         |
| TR1868 | Optional Extra Handle              |
| TR1845 | Pneumatic Wheel Kit                |
| TR1846 | Floor Lock Brake                   |
| TR1848 | A4 Pocket Attachment               |
| TR1849 | Scanner Holder Attachment          |
| TR1865 | Ladder & Handle Kit                |
|        |                                    |