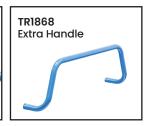

| Code   | Details                            |
|--------|------------------------------------|
| TR1885 | 2 Tier Steel Single Basket Trolley |
| TR1840 | Drink Holder Attachment            |
| TR1841 | Clipboard Holder Attachment        |
| TR1842 | Laptop Holder Attachment           |
| TR1843 | Mesh Basket Accessory              |
| TR1844 | Accessory Shelf Attachment         |
| TR1868 | Optional Extra Handle              |
| TR1845 | Pneumatic Wheel Kit                |
| TR1846 | Floor Lock Brake                   |
| TR1848 | A4 Pocket Attachment               |
| TR1849 | Scanner Holder Attachment          |
| TR1865 | Ladder & Handle Kit                |
|        |                                    |