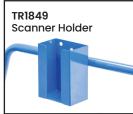

| Code   | Details                            |
|--------|------------------------------------|
| TR1885 | 2 Tier Steel Single Basket Trolley |
| TR1840 | Drink Holder Attachment            |
| TR1841 | Clipboard Holder Attachment        |
| TR1842 | Laptop Holder Attachment           |
| TR1843 | Mesh Basket Accessory              |
| TR1844 | Accessory Shelf Attachment         |
| TR1868 | Optional Extra Handle              |
| TR1845 | Pneumatic Wheel Kit                |
| TR1846 | Floor Lock Brake                   |
| TR1848 | A4 Pocket Attachment               |
| TR1849 | Scanner Holder Attachment          |
| TR1865 | Ladder & Handle Kit                |
|        |                                    |