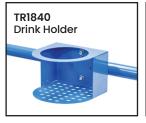

| Code   | Details                            |
|--------|------------------------------------|
| TR1885 | 2 Tier Steel Single Basket Trolley |
| TR1840 | Drink Holder Attachment            |
| TR1841 | Clipboard Holder Attachment        |
| TR1842 | Laptop Holder Attachment           |
| TR1843 | Mesh Basket Accessory              |
| TR1844 | Accessory Shelf Attachment         |
| TR1868 | Optional Extra Handle              |
| TR1845 | Pneumatic Wheel Kit                |
| TR1846 | Floor Lock Brake                   |
| TR1848 | A4 Pocket Attachment               |
| TR1849 | Scanner Holder Attachment          |
| TR1865 | Ladder & Handle Kit                |
|        |                                    |