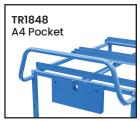

| Code   | Details                            |
|--------|------------------------------------|
| TR1885 | 2 Tier Steel Single Basket Trolley |
| TR1840 | Drink Holder Attachment            |
| TR1841 | Clipboard Holder Attachment        |
| TR1842 | Laptop Holder Attachment           |
| TR1843 | Mesh Basket Accessory              |
| TR1844 | Accessory Shelf Attachment         |
| TR1868 | Optional Extra Handle              |
| TR1845 | Pneumatic Wheel Kit                |
| TR1846 | Floor Lock Brake                   |
| TR1848 | A4 Pocket Attachment               |
| TR1849 | Scanner Holder Attachment          |
| TR1865 | Ladder & Handle Kit                |
|        |                                    |