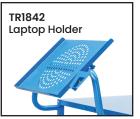

| Code   | Details                            |
|--------|------------------------------------|
| TR1885 | 2 Tier Steel Single Basket Trolley |
| TR1840 | Drink Holder Attachment            |
| TR1841 | Clipboard Holder Attachment        |
| TR1842 | Laptop Holder Attachment           |
| TR1843 | Mesh Basket Accessory              |
| TR1844 | Accessory Shelf Attachment         |
| TR1868 | Optional Extra Handle              |
| TR1845 | Pneumatic Wheel Kit                |
| TR1846 | Floor Lock Brake                   |
| TR1848 | A4 Pocket Attachment               |
| TR1849 | Scanner Holder Attachment          |
| TR1865 | Ladder & Handle Kit                |
|        |                                    |