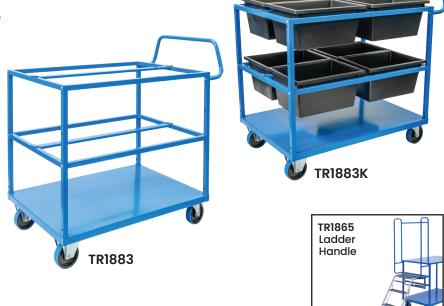

## 3 Tier Steel Tub Trolley

- Suits 4 of the No. 4 or 4D size crates or 2 of the No. 7, 10 or 15 size crates in the top of the frame (middle bar has to be removed if using 7-15 size crates)
- · Simple bolt together construction
- Capacity: 300kg
- Overall Dimensions (LxWxH):
  1095x660x1050mm (Includes Handle)
- Handle Height: 1050mm
- 125mm rubber castors:
  2 x fixed & 2 x swivel with brake
- Optional 200mm pneumatic wheel kit available with floor brake
- Base Height: 184mm
- Upper Level Height: 875mm
- Distance between levels: 665mm
- Clipboard, laptop holder, mesh basket and accessory shelf attachments are optional extras and sold seperately
- TR1883K Supplied with 8x No. 4D Black Tubs

| Code    | Details                                                           |
|---------|-------------------------------------------------------------------|
| TR1883  | 3 Tier Steel Tub Trolley                                          |
| TR1883K | 3 Tier Steel Tub Trolley Kit (supplied with 8 x No.4D Black Tubs) |
| TR1840  | Drink Holder Attachment                                           |
| TR1841  | Clipboard Holder Attachment                                       |
| TR1842  | Laptop Holder Attachment                                          |
| TR1843  | Mesh Basket Accessory                                             |
| TR1844  | Accessory Shelf Attachment                                        |
| TR1868  | Optional Extra Handle                                             |
| TR1845  | Pneumatic Wheel Kit                                               |
| TR1846  | Floor Lock Brake                                                  |
| TR1848  | A4 Pocket Attachment                                              |
| TR1849  | Scanner Holder Attachment                                         |
| TR1865  | Ladder & Handle Kit                                               |
|         |                                                                   |