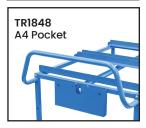

| Code    | Details                                                           |
|---------|-------------------------------------------------------------------|
| TR1883  | 3 Tier Steel Tub Trolley                                          |
| TR1883K | 3 Tier Steel Tub Trolley Kit (supplied with 8 x No.4D Black Tubs) |
| TR1840  | Drink Holder Attachment                                           |
| TR1841  | Clipboard Holder Attachment                                       |
| TR1842  | Laptop Holder Attachment                                          |
| TR1843  | Mesh Basket Accessory                                             |
| TR1844  | Accessory Shelf Attachment                                        |
| TR1868  | Optional Extra Handle                                             |
| TR1845  | Pneumatic Wheel Kit                                               |
| TR1846  | Floor Lock Brake                                                  |
| TR1848  | A4 Pocket Attachment                                              |
| TR1849  | Scanner Holder Attachment                                         |
| TR1865  | Ladder & Handle Kit                                               |
|         |                                                                   |