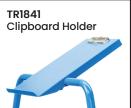

| Code    | Details                                                           |
|---------|-------------------------------------------------------------------|
| TR1883  | 3 Tier Steel Tub Trolley                                          |
| TR1883K | 3 Tier Steel Tub Trolley Kit (supplied with 8 x No.4D Black Tubs) |
| TR1840  | Drink Holder Attachment                                           |
| TR1841  | Clipboard Holder Attachment                                       |
| TR1842  | Laptop Holder Attachment                                          |
| TR1843  | Mesh Basket Accessory                                             |
| TR1844  | Accessory Shelf Attachment                                        |
| TR1868  | Optional Extra Handle                                             |
| TR1845  | Pneumatic Wheel Kit                                               |
| TR1846  | Floor Lock Brake                                                  |
| TR1848  | A4 Pocket Attachment                                              |
| TR1849  | Scanner Holder Attachment                                         |
| TR1865  | Ladder & Handle Kit                                               |
|         |                                                                   |