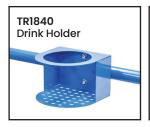

| Code    | Details                                                           |
|---------|-------------------------------------------------------------------|
| TR1883  | 3 Tier Steel Tub Trolley                                          |
| TR1883K | 3 Tier Steel Tub Trolley Kit (supplied with 8 x No.4D Black Tubs) |
| TR1840  | Drink Holder Attachment                                           |
| TR1841  | Clipboard Holder Attachment                                       |
| TR1842  | Laptop Holder Attachment                                          |
| TR1843  | Mesh Basket Accessory                                             |
| TR1844  | Accessory Shelf Attachment                                        |
| TR1868  | Optional Extra Handle                                             |
| TR1845  | Pneumatic Wheel Kit                                               |
| TR1846  | Floor Lock Brake                                                  |
| TR1848  | A4 Pocket Attachment                                              |
| TR1849  | Scanner Holder Attachment                                         |
| TR1865  | Ladder & Handle Kit                                               |
|         |                                                                   |