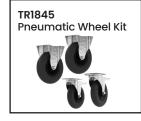

## 3 Tier Steel Tub Trolley

- Suits 4 of the No. 4 or 4D size crates or 2 of the No. 7, 10 or 15 size crates in the top of the frame (middle bar has to be removed if using 7-15 size crates)
- · Simple bolt together construction
- Capacity: 300kg
- Overall Dimensions (LxWxH):
  1095x660x1050mm (Includes Handle)
- Handle Height: 1050mm
- 125mm rubber castors:
  2 x fixed & 2 x swivel with brake
- Optional 200mm pneumatic wheel kit available with floor brake
- Base Height: 184mm
- Upper Level Height: 875mm
- Distance between levels: 665mm
- Clipboard, laptop holder, mesh basket and accessory shelf attachments are optional extras and sold seperately
- TR1883K Supplied with 8x No. 4D Black Tubs

| Code    | Details                                                           |
|---------|-------------------------------------------------------------------|
| TR1883  | 3 Tier Steel Tub Trolley                                          |
| TR1883K | 3 Tier Steel Tub Trolley Kit (supplied with 8 x No.4D Black Tubs) |
| TR1840  | Drink Holder Attachment                                           |
| TR1841  | Clipboard Holder Attachment                                       |
| TR1842  | Laptop Holder Attachment                                          |
| TR1843  | Mesh Basket Accessory                                             |
| TR1844  | Accessory Shelf Attachment                                        |
| TR1868  | Optional Extra Handle                                             |
| TR1845  | Pneumatic Wheel Kit                                               |
| TR1846  | Floor Lock Brake                                                  |
| TR1848  | A4 Pocket Attachment                                              |
| TR1849  | Scanner Holder Attachment                                         |
| TR1865  | Ladder & Handle Kit                                               |
|         |                                                                   |