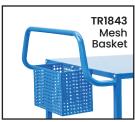

| Code    | Details                                                           |
|---------|-------------------------------------------------------------------|
| TR1883  | 3 Tier Steel Tub Trolley                                          |
| TR1883K | 3 Tier Steel Tub Trolley Kit (supplied with 8 x No.4D Black Tubs) |
| TR1840  | Drink Holder Attachment                                           |
| TR1841  | Clipboard Holder Attachment                                       |
| TR1842  | Laptop Holder Attachment                                          |
| TR1843  | Mesh Basket Accessory                                             |
| TR1844  | Accessory Shelf Attachment                                        |
| TR1868  | Optional Extra Handle                                             |
| TR1845  | Pneumatic Wheel Kit                                               |
| TR1846  | Floor Lock Brake                                                  |
| TR1848  | A4 Pocket Attachment                                              |
| TR1849  | Scanner Holder Attachment                                         |
| TR1865  | Ladder & Handle Kit                                               |
|         |                                                                   |