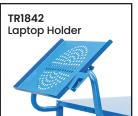

| Code    | Details                                                           |
|---------|-------------------------------------------------------------------|
| TR1883  | 3 Tier Steel Tub Trolley                                          |
| TR1883K | 3 Tier Steel Tub Trolley Kit (supplied with 8 x No.4D Black Tubs) |
| TR1840  | Drink Holder Attachment                                           |
| TR1841  | Clipboard Holder Attachment                                       |
| TR1842  | Laptop Holder Attachment                                          |
| TR1843  | Mesh Basket Accessory                                             |
| TR1844  | Accessory Shelf Attachment                                        |
| TR1868  | Optional Extra Handle                                             |
| TR1845  | Pneumatic Wheel Kit                                               |
| TR1846  | Floor Lock Brake                                                  |
| TR1848  | A4 Pocket Attachment                                              |
| TR1849  | Scanner Holder Attachment                                         |
| TR1865  | Ladder & Handle Kit                                               |
|         |                                                                   |