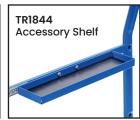

| Code    | Details                                                           |
|---------|-------------------------------------------------------------------|
| TR1883  | 3 Tier Steel Tub Trolley                                          |
| TR1883K | 3 Tier Steel Tub Trolley Kit (supplied with 8 x No.4D Black Tubs) |
| TR1840  | Drink Holder Attachment                                           |
| TR1841  | Clipboard Holder Attachment                                       |
| TR1842  | Laptop Holder Attachment                                          |
| TR1843  | Mesh Basket Accessory                                             |
| TR1844  | Accessory Shelf Attachment                                        |
| TR1868  | Optional Extra Handle                                             |
| TR1845  | Pneumatic Wheel Kit                                               |
| TR1846  | Floor Lock Brake                                                  |
| TR1848  | A4 Pocket Attachment                                              |
| TR1849  | Scanner Holder Attachment                                         |
| TR1865  | Ladder & Handle Kit                                               |
|         |                                                                   |