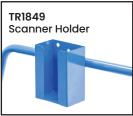

| Code    | Details                                                           |
|---------|-------------------------------------------------------------------|
| TR1883  | 3 Tier Steel Tub Trolley                                          |
| TR1883K | 3 Tier Steel Tub Trolley Kit (supplied with 8 x No.4D Black Tubs) |
| TR1840  | Drink Holder Attachment                                           |
| TR1841  | Clipboard Holder Attachment                                       |
| TR1842  | Laptop Holder Attachment                                          |
| TR1843  | Mesh Basket Accessory                                             |
| TR1844  | Accessory Shelf Attachment                                        |
| TR1868  | Optional Extra Handle                                             |
| TR1845  | Pneumatic Wheel Kit                                               |
| TR1846  | Floor Lock Brake                                                  |
| TR1848  | A4 Pocket Attachment                                              |
| TR1849  | Scanner Holder Attachment                                         |
| TR1865  | Ladder & Handle Kit                                               |
|         |                                                                   |