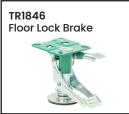

| Code    | Details                                                           |
|---------|-------------------------------------------------------------------|
| TR1883  | 3 Tier Steel Tub Trolley                                          |
| TR1883K | 3 Tier Steel Tub Trolley Kit (supplied with 8 x No.4D Black Tubs) |
| TR1840  | Drink Holder Attachment                                           |
| TR1841  | Clipboard Holder Attachment                                       |
| TR1842  | Laptop Holder Attachment                                          |
| TR1843  | Mesh Basket Accessory                                             |
| TR1844  | Accessory Shelf Attachment                                        |
| TR1868  | Optional Extra Handle                                             |
| TR1845  | Pneumatic Wheel Kit                                               |
| TR1846  | Floor Lock Brake                                                  |
| TR1848  | A4 Pocket Attachment                                              |
| TR1849  | Scanner Holder Attachment                                         |
| TR1865  | Ladder & Handle Kit                                               |
|         |                                                                   |