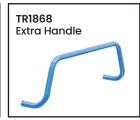

| Code    | Details                                                           |
|---------|-------------------------------------------------------------------|
| TR1883  | 3 Tier Steel Tub Trolley                                          |
| TR1883K | 3 Tier Steel Tub Trolley Kit (supplied with 8 x No.4D Black Tubs) |
| TR1840  | Drink Holder Attachment                                           |
| TR1841  | Clipboard Holder Attachment                                       |
| TR1842  | Laptop Holder Attachment                                          |
| TR1843  | Mesh Basket Accessory                                             |
| TR1844  | Accessory Shelf Attachment                                        |
| TR1868  | Optional Extra Handle                                             |
| TR1845  | Pneumatic Wheel Kit                                               |
| TR1846  | Floor Lock Brake                                                  |
| TR1848  | A4 Pocket Attachment                                              |
| TR1849  | Scanner Holder Attachment                                         |
| TR1865  | Ladder & Handle Kit                                               |
|         |                                                                   |