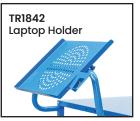

| Code    | Details                                                           |
|---------|-------------------------------------------------------------------|
| TR1882  | 2 Tier Steel Tub Trolley                                          |
| TR1882K | 2 Tier Steel Tub Trolley Kit (supplied with 4 x No.10 Black Tubs) |
| TR1840  | Drink Holder Attachment                                           |
| TR1841  | Clipboard Holder Attachment                                       |
| TR1842  | Laptop Holder Attachment                                          |
| TR1843  | Mesh Basket Accessory                                             |
| TR1844  | Accessory Shelf Attachment                                        |
| TR1868  | Optional Extra Handle                                             |
| TR1845  | Pneumatic Wheel Kit                                               |
| TR1846  | Floor Lock Brake                                                  |
| TR1848  | A4 Pocket Attachment                                              |
| TR1849  | Scanner Holder Attachment                                         |
| TR1865  | Ladder & Handle Kit                                               |