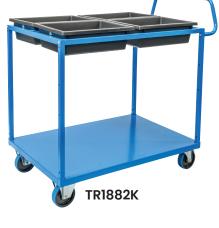

## 2 Tier Steel Tub Trolley

 Suits 4 of the No. 4 or 4D size crates or 2 of the No. 7, 10 or 15 size crates in the top of the frame (middle bar has to be removed if using 7-15 size crates)

- Simple bolt together construction
- Capacity: 300kg
- Overall Dimensions (LxWxH):
  1095x660x1050mm (Includes Handle)
- Handle Height: 1050mm
- 125mm rubber castors:
  2 x fixed & 2 x swivel with brake
- Optional 200mm pneumatic wheel kit available with floor brake
- Base Height: 184mm
- Upper Level Height: 875mm
- Distance between levels: 665mm
- Clipboard, laptop holder, mesh basket & accessory shelf attachments are optional extras & sold separately
- TR1882K is supplied with 4x No. 4D Black Tubs

| Code    | Details                                                           |
|---------|-------------------------------------------------------------------|
| TR1882  | 2 Tier Steel Tub Trolley                                          |
| TR1882K | 2 Tier Steel Tub Trolley Kit (supplied with 4 x No.10 Black Tubs) |
| TR1840  | Drink Holder Attachment                                           |
| TR1841  | Clipboard Holder Attachment                                       |
| TR1842  | Laptop Holder Attachment                                          |
| TR1843  | Mesh Basket Accessory                                             |
| TR1844  | Accessory Shelf Attachment                                        |
| TR1868  | Optional Extra Handle                                             |
| TR1845  | Pneumatic Wheel Kit                                               |
| TR1846  | Floor Lock Brake                                                  |
| TR1848  | A4 Pocket Attachment                                              |
| TR1849  | Scanner Holder Attachment                                         |
| TR1865  | Ladder & Handle Kit                                               |