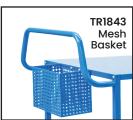

| Code    | Details                                                           |
|---------|-------------------------------------------------------------------|
| TR1882  | 2 Tier Steel Tub Trolley                                          |
| TR1882K | 2 Tier Steel Tub Trolley Kit (supplied with 4 x No.10 Black Tubs) |
| TR1840  | Drink Holder Attachment                                           |
| TR1841  | Clipboard Holder Attachment                                       |
| TR1842  | Laptop Holder Attachment                                          |
| TR1843  | Mesh Basket Accessory                                             |
| TR1844  | Accessory Shelf Attachment                                        |
| TR1868  | Optional Extra Handle                                             |
| TR1845  | Pneumatic Wheel Kit                                               |
| TR1846  | Floor Lock Brake                                                  |
| TR1848  | A4 Pocket Attachment                                              |
| TR1849  | Scanner Holder Attachment                                         |
| TR1865  | Ladder & Handle Kit                                               |