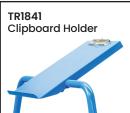

| Code    | Details                                                           |
|---------|-------------------------------------------------------------------|
| TR1882  | 2 Tier Steel Tub Trolley                                          |
| TR1882K | 2 Tier Steel Tub Trolley Kit (supplied with 4 x No.10 Black Tubs) |
| TR1840  | Drink Holder Attachment                                           |
| TR1841  | Clipboard Holder Attachment                                       |
| TR1842  | Laptop Holder Attachment                                          |
| TR1843  | Mesh Basket Accessory                                             |
| TR1844  | Accessory Shelf Attachment                                        |
| TR1868  | Optional Extra Handle                                             |
| TR1845  | Pneumatic Wheel Kit                                               |
| TR1846  | Floor Lock Brake                                                  |
| TR1848  | A4 Pocket Attachment                                              |
| TR1849  | Scanner Holder Attachment                                         |
| TR1865  | Ladder & Handle Kit                                               |