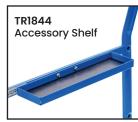

| Code    | Details                                                           |
|---------|-------------------------------------------------------------------|
| TR1882  | 2 Tier Steel Tub Trolley                                          |
| TR1882K | 2 Tier Steel Tub Trolley Kit (supplied with 4 x No.10 Black Tubs) |
| TR1840  | Drink Holder Attachment                                           |
| TR1841  | Clipboard Holder Attachment                                       |
| TR1842  | Laptop Holder Attachment                                          |
| TR1843  | Mesh Basket Accessory                                             |
| TR1844  | Accessory Shelf Attachment                                        |
| TR1868  | Optional Extra Handle                                             |
| TR1845  | Pneumatic Wheel Kit                                               |
| TR1846  | Floor Lock Brake                                                  |
| TR1848  | A4 Pocket Attachment                                              |
| TR1849  | Scanner Holder Attachment                                         |
| TR1865  | Ladder & Handle Kit                                               |