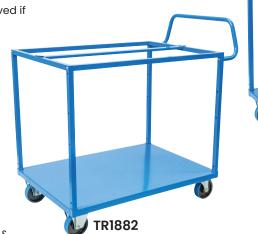

## 2 Tier Steel Tub Trolley

 Suits 4 of the No. 4 or 4D size crates or 2 of the No. 7, 10 or 15 size crates in the top of the frame (middle bar has to be removed if using 7-15 size crates)

- Simple bolt together construction
- Capacity: 300kg
- Overall Dimensions (LxWxH):
  1095x660x1050mm (Includes Handle)
- Handle Height: 1050mm
- 125mm rubber castors:
  2 x fixed & 2 x swivel with brake
- Optional 200mm pneumatic wheel kit available with floor brake
- Base Height: 184mm
- Upper Level Height: 875mm
- Distance between levels: 665mm
- Clipboard, laptop holder, mesh basket & accessory shelf attachments are optional extras & sold separately
- TR1882K is supplied with 4x No. 4D Black Tubs

| Code    | Details                                                           |
|---------|-------------------------------------------------------------------|
| TR1882  | 2 Tier Steel Tub Trolley                                          |
| TR1882K | 2 Tier Steel Tub Trolley Kit (supplied with 4 x No.10 Black Tubs) |
| TR1840  | Drink Holder Attachment                                           |
| TR1841  | Clipboard Holder Attachment                                       |
| TR1842  | Laptop Holder Attachment                                          |
| TR1843  | Mesh Basket Accessory                                             |
| TR1844  | Accessory Shelf Attachment                                        |
| TR1868  | Optional Extra Handle                                             |
| TR1845  | Pneumatic Wheel Kit                                               |
| TR1846  | Floor Lock Brake                                                  |
| TR1848  | A4 Pocket Attachment                                              |
| TR1849  | Scanner Holder Attachment                                         |
| TR1865  | Ladder & Handle Kit                                               |