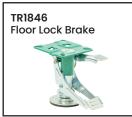

| Code   | Details                                   |
|--------|-------------------------------------------|
| TR1860 | Heavy Duty Double Handle Platform Trolley |
| TR1840 | Drink Holder Attachment                   |
| TR1841 | Clipboard Holder Attachment               |
| TR1842 | Laptop Holder Attachment                  |
| TR1843 | Mesh Basket Accessory                     |
| TR1844 | Accessory Shelf Attachment                |
| TR1853 | Centre Wheel Kit with swivel brake        |
| TR1845 | Pneumatic Wheel Kit                       |
| TR1848 | A4 Pocket Holder                          |
| TR1849 | Scanner Holder Attachment                 |
|        |                                           |