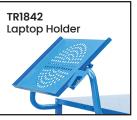

| Code   | Details                                   |
|--------|-------------------------------------------|
| TR1860 | Heavy Duty Double Handle Platform Trolley |
| TR1840 | Drink Holder Attachment                   |
| TR1841 | Clipboard Holder Attachment               |
| TR1842 | Laptop Holder Attachment                  |
| TR1843 | Mesh Basket Accessory                     |
| TR1844 | Accessory Shelf Attachment                |
| TR1853 | Centre Wheel Kit with swivel brake        |
| TR1845 | Pneumatic Wheel Kit                       |
| TR1848 | A4 Pocket Holder                          |
| TR1849 | Scanner Holder Attachment                 |
|        |                                           |