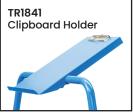

| Code   | Details                                   |
|--------|-------------------------------------------|
| TR1860 | Heavy Duty Double Handle Platform Trolley |
| TR1840 | Drink Holder Attachment                   |
| TR1841 | Clipboard Holder Attachment               |
| TR1842 | Laptop Holder Attachment                  |
| TR1843 | Mesh Basket Accessory                     |
| TR1844 | Accessory Shelf Attachment                |
| TR1853 | Centre Wheel Kit with swivel brake        |
| TR1845 | Pneumatic Wheel Kit                       |
| TR1848 | A4 Pocket Holder                          |
| TR1849 | Scanner Holder Attachment                 |
|        |                                           |