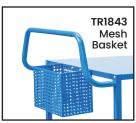

| Code   | Details                                   |
|--------|-------------------------------------------|
| TR1860 | Heavy Duty Double Handle Platform Trolley |
| TR1840 | Drink Holder Attachment                   |
| TR1841 | Clipboard Holder Attachment               |
| TR1842 | Laptop Holder Attachment                  |
| TR1843 | Mesh Basket Accessory                     |
| TR1844 | Accessory Shelf Attachment                |
| TR1853 | Centre Wheel Kit with swivel brake        |
| TR1845 | Pneumatic Wheel Kit                       |
| TR1848 | A4 Pocket Holder                          |
| TR1849 | Scanner Holder Attachment                 |
|        |                                           |