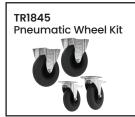

Heavy Duty Double Handle Platform Trolley

- Bolt together steel construction (supplied flatpack)
- Powder coated blue
- Rubber castors 2 x fixed, 2 x swivel with brakes
- Castors: 160mm
- Load Capacity: 550kg
- Handle Height: 1000mm
- Overall Size (LxWxH):
  1305x610x990mm
- Unit Weight: 53kg
- Platform Size: 1100x600mm
- Platform Height: 230mm
- Optional 200mm diameter pneumatic wheel kit available
- Flat free wheel kit is ideal when using trolley on uneven ground

| Code   | Details                                   |
|--------|-------------------------------------------|
| TR1860 | Heavy Duty Double Handle Platform Trolley |
| TR1840 | Drink Holder Attachment                   |
| TR1841 | Clipboard Holder Attachment               |
| TR1842 | Laptop Holder Attachment                  |
| TR1843 | Mesh Basket Accessory                     |
| TR1844 | Accessory Shelf Attachment                |
| TR1853 | Centre Wheel Kit with swivel brake        |
| TR1845 | Pneumatic Wheel Kit                       |
| TR1848 | A4 Pocket Holder                          |
| TR1849 | Scanner Holder Attachment                 |
|        |                                           |