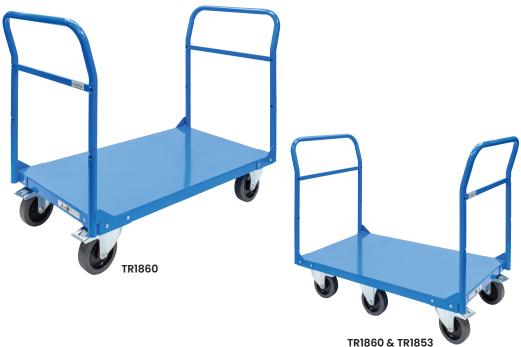

Heavy Duty Double Handle Platform Trolley

- Bolt together steel construction (supplied flatpack)
- Powder coated blue
- Rubber castors 2 x fixed, 2 x swivel with brakes
- Castors: 160mm
- Load Capacity: 550kg
- Handle Height: 1000mm
- Overall Size (LxWxH):
  1305x610x990mm
- Unit Weight: 53kg
- Platform Size: 1100x600mm
- Platform Height: 230mm
- Optional 200mm diameter pneumatic wheel kit available
- Flat free wheel kit is ideal when using trolley on uneven ground

| Code   | Details                                   |
|--------|-------------------------------------------|
| TR1860 | Heavy Duty Double Handle Platform Trolley |
| TR1840 | Drink Holder Attachment                   |
| TR1841 | Clipboard Holder Attachment               |
| TR1842 | Laptop Holder Attachment                  |
| TR1843 | Mesh Basket Accessory                     |
| TR1844 | Accessory Shelf Attachment                |
| TR1853 | Centre Wheel Kit with swivel brake        |
| TR1845 | Pneumatic Wheel Kit                       |
| TR1848 | A4 Pocket Holder                          |
| TR1849 | Scanner Holder Attachment                 |
|        |                                           |