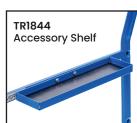

| Code   | Details                                   |
|--------|-------------------------------------------|
| TR1860 | Heavy Duty Double Handle Platform Trolley |
| TR1840 | Drink Holder Attachment                   |
| TR1841 | Clipboard Holder Attachment               |
| TR1842 | Laptop Holder Attachment                  |
| TR1843 | Mesh Basket Accessory                     |
| TR1844 | Accessory Shelf Attachment                |
| TR1853 | Centre Wheel Kit with swivel brake        |
| TR1845 | Pneumatic Wheel Kit                       |
| TR1848 | A4 Pocket Holder                          |
| TR1849 | Scanner Holder Attachment                 |
|        |                                           |