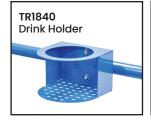

| Code   | Details                                   |
|--------|-------------------------------------------|
| TR1860 | Heavy Duty Double Handle Platform Trolley |
| TR1840 | Drink Holder Attachment                   |
| TR1841 | Clipboard Holder Attachment               |
| TR1842 | Laptop Holder Attachment                  |
| TR1843 | Mesh Basket Accessory                     |
| TR1844 | Accessory Shelf Attachment                |
| TR1853 | Centre Wheel Kit with swivel brake        |
| TR1845 | Pneumatic Wheel Kit                       |
| TR1848 | A4 Pocket Holder                          |
| TR1849 | Scanner Holder Attachment                 |
|        |                                           |