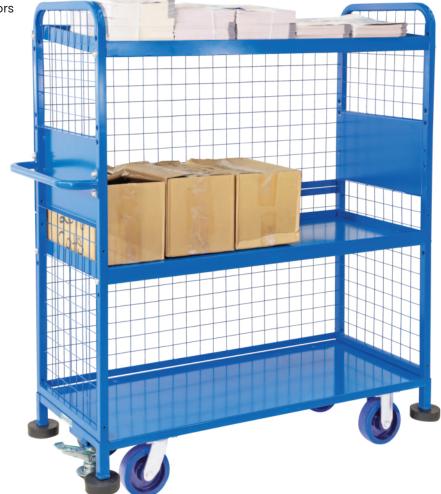

## 3 Tier Convertible Trolley

The M1700 3 Tier Convertible Trolley is one of a kind

It can be configured with over 6 trolley combinations to suit multiple applications

The middle and top shelves are reversable, meaning you can have the smooth side up. If you require a tray, simply flip the shelf

These shelves can also be mounted flat, sloping forwards or backwards

The 3 tier trolley has quality castors for smooth as well as effortless moving,

fitted with a foot release braking system

Rubber Castors - 2 x swivel, 2 x fixed castors

Powdercoated Blue Finish

Mesh Size: 50x50mm

| Code   | Load          | Castors | Handle      | Shelf     | Base Shelf  | Overall Size  | Unit        |
|--------|---------------|---------|-------------|-----------|-------------|---------------|-------------|
|        | Capacity (kg) | (mm)    | Height (mm) | Size (mm) | Height (mm) | LxWxH (mm)    | Weight (kg) |
| TR1700 | 500           | 150     | 960         | 1140x490  | 220         | 1240x490x1460 | 88          |