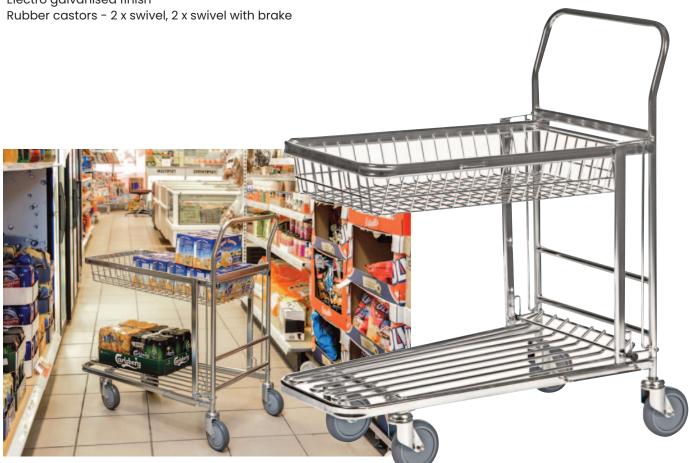

## **Nestable Basket Trolley**

- The Nestable Basket Trolley is ideal for use in supermarkets, liquor and hardware stores
- Top basket can be folded upwards so that multiple trolleys can be nested together when not in use
- Electro galvanised finish

| Code   | Load<br>Capacity<br>(kg) | Top Shelf<br>Capacity<br>(kg) | Castors<br>(mm) | Handle<br>Height<br>(mm) | Distance<br>Between<br>shelves (mm) | Overall Size<br>LxWxH (mm) | Unit<br>Weight<br>(kg) |
|--------|--------------------------|-------------------------------|-----------------|--------------------------|-------------------------------------|----------------------------|------------------------|
| TR1691 | 300                      | 100                           | 125             | 1010                     | 430                                 | 870x530x1010               | 21                     |