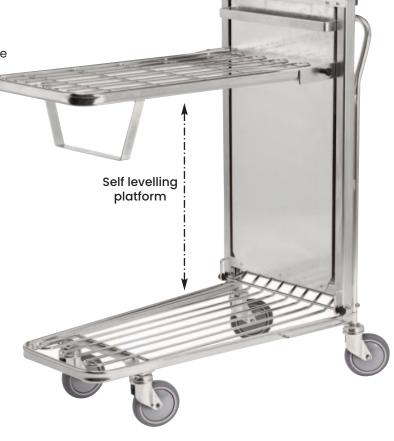

## **Self Levelling Shelf Trolley**

- This trolley has an innovative design in which the top platform automatically adjusts to maintain a safe working height as weight is added or taken off.
- Makes work operations faster, safer and more efficient by reducing manual exertion and bending.
- Ideal for use in supermarkets, liquor and hardware stores
- At 90kg, the platform is at the lowest position.
- Trolleys are nestable for compact storage
- · Electro galvanised finish
- Rubber castors 2 x swivel, 2 x swivel with brake