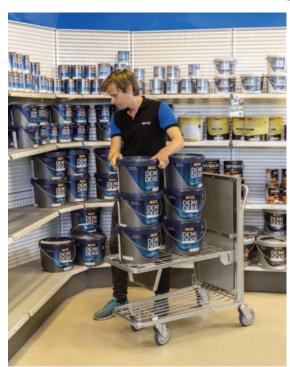

## **Self Levelling Shelf Trolley**

- This trolley has an innovative design in which the top platform automatically adjusts to maintain a safe working height as weight is added or taken off.
- Makes work operations faster, safer and more efficient by reducing manual exertion and bending.
- Ideal for use in supermarkets, liquor and hardware stores
- At 90kg, the platform is at the lowest position.
- Trolleys are nestable for compact storage
- · Electro galvanised finish
- Rubber castors 2 x swivel, 2 x swivel with brake