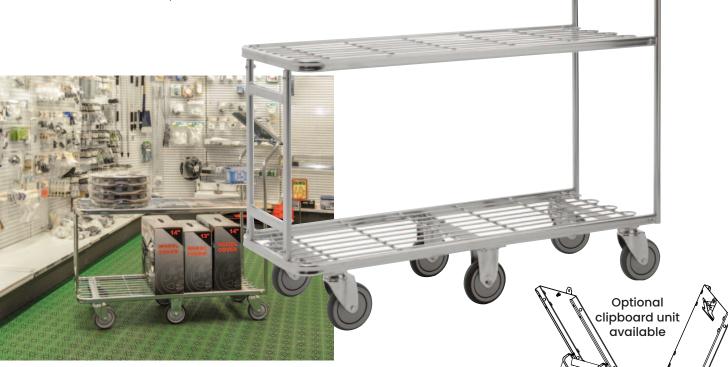

## **Retail Stock Trolley**

- The Retail Stock Trolley is the perfect trolley to take to stores selling bulk and numerous items, as the large shelves fit numerous amounts
- This device is also suitable for transferring goods of any type throughout super markets, factories, and any large warehouse
- Shop trolley with good and robust loading platform. Easy to use even for the heavier loads.
- Electro galvanised and clear coated
- Rubber castors 2 x fixed, 4 x swivel

| Code   | Load<br>Capacity (kg)   | Castors<br>(mm) | Height to<br>Top Shelf<br>(mm) | Distance Between<br>Shelves (mm) | Overall Size<br>LxWxH (mm) | Unit<br>Weight (kg) |
|--------|-------------------------|-----------------|--------------------------------|----------------------------------|----------------------------|---------------------|
| TR1685 | 400                     | 125             | 715                            | 475                              | 1320x430x1120              | 24                  |
| TR1673 | Optional Clipboard Unit |                 |                                |                                  |                            |                     |