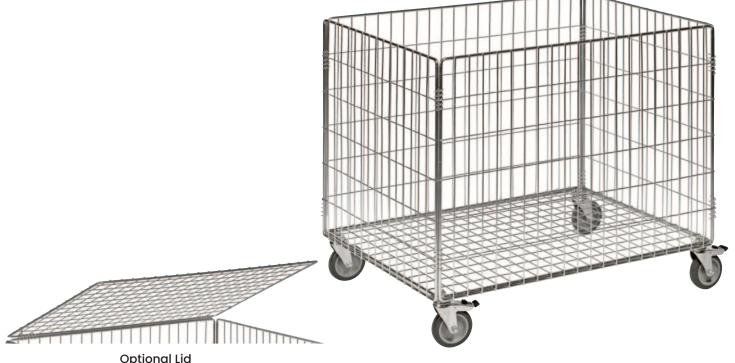

## **Mesh Trolley**

- The Mesh Trolley is suitable for holding and storing a large variety of items
- This trolley is ideal for use in warehouses, hospitals, schools and sporting events etc
- Optional lid for storing items securely
- Electro galvanised finish
- Polyurethane castors 2 x swivel, 2 x swivel with brakes

|  | Code   | Details                       | Load<br>Capacity (kg) | Castors<br>(mm) | Overall Size<br>LxWxH (mm) | Unit<br>Weight (kg |
|--|--------|-------------------------------|-----------------------|-----------------|----------------------------|--------------------|
|  | TR1683 | Mesh Trolley                  | 100                   | 125             | 830x630x735                |                    |
|  | TR1684 | Optional Lid for Mesh Trolley |                       |                 |                            | 2                  |