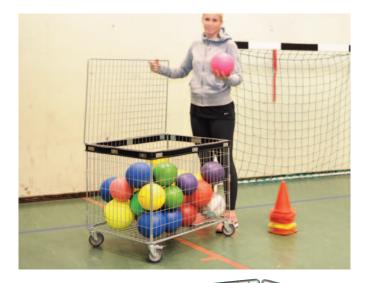

## **Mesh Trolley**

- The Mesh Trolley is suitable for holding and storing a large variety of items
- This trolley is ideal for use in warehouses, hospitals, schools and sporting events etc
- Optional lid for storing items securely
- Electro galvanised finish
- Polyurethane castors 2 x swivel, 2 x swivel with brakes