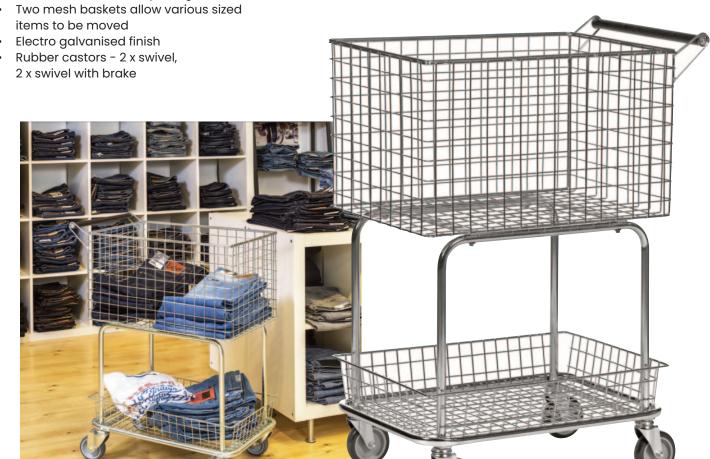

## **Basket Picking Trolley**

 The Basket Picking Trolley is lightweight making it ideal for use in clothing stores, mail rooms and order picking in warehouses

| Code   | Load<br>Capacity<br>(kg) | Castors<br>(mm) | Distance<br>Between<br>Baskets (mm) | Size of<br>Lower Basket<br>LxWxH (mm) | Size of<br>Top Basket<br>LxWxH (mm) | Overall Size<br>LxWxH (mm) | Unit<br>Weight<br>(kg) |
|--------|--------------------------|-----------------|-------------------------------------|---------------------------------------|-------------------------------------|----------------------------|------------------------|
| TR1677 | 100                      | 100             | 300                                 | 605x400x110                           | 605x400x360                         | 690x410x950                | 13                     |

Distributed By