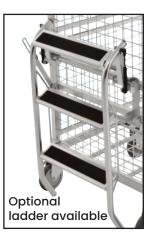

## **3 Tier Trolley** (With Adjustable Shelves)

- This 3 tier trolley is ideal for stock picking in warehouses and retail applications.
- Innovative design allowing shelves to be adjusted at different heights with optional ladder and clipboard as well.
- Ladder can be folded up for compact storage when not in use.
- Electro galvanised finish with laminate shelves
- Shelf Size: 1000x425mm
- Rubber castors 2 x swivel, 2 x swivel with brakes
  Optional clipboard unit available

| Code   | Details                                  | Load<br>Capacity<br>(kg) | Castors<br>(mm) | Overall Size<br>LxWxH (mm) | Unit<br>Weight<br>(kg) |
|--------|------------------------------------------|--------------------------|-----------------|----------------------------|------------------------|
| TR1671 | 3 Tier Trolley (with adjustable shelves) | 250                      | 125             | 1195x470x1120              | 32                     |
| TR1672 | Optional Ladder                          | 125                      | -               | 550x450x670                | 9                      |
| TR1673 | Optional Clipboard Unit                  |                          |                 |                            |                        |