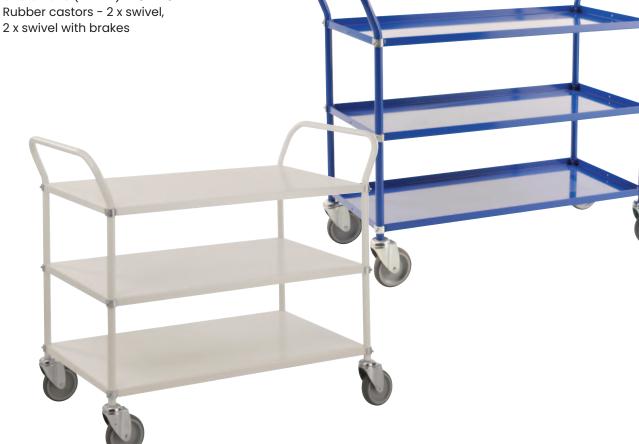

## **3 Tier Multi Shelf Trolley**

- 3 Tiered Multi Shelf Trolley is ideal for order picking and transporting goods in the workplace
- Suitable for use in retail and industrial applications •
- The shelves can be used as a flat platform or turned upside down and used as a tray
- Powder coated finish
- Available in Blue or White
- Overall Size (LxWxH): 1080x480x940mm
- Rubber castors 2 x swivel,

| Code   | Details | Load<br>Capacity<br>(kg) | Castors<br>(mm) | Shelf<br>Size (mm) | Distance<br>Between<br>Shelves (mm) | Height to Top<br>Shelf (mm) | Unit<br>Weight<br>(kg) |
|--------|---------|--------------------------|-----------------|--------------------|-------------------------------------|-----------------------------|------------------------|
| TR1660 | Blue    | 250                      | 125             | 900x440            | 250                                 | 760                         | 30                     |
| TR1661 | White   | 250                      | 125             | 900x440            | 250                                 | 760                         | 30                     |