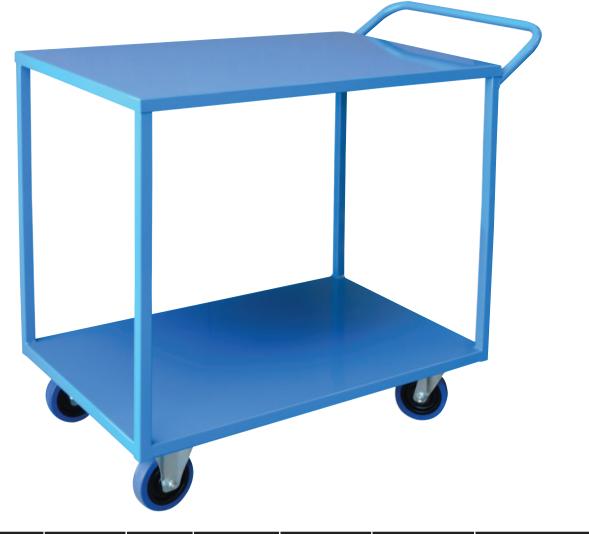

## Heavy Duty Steel X Large 2 Tier Platform Trolley

- 2 tier heavy duty steel platform trolleys are ideal for general warehouse use
- Fully welded steel construction
- Powder coated blue
- Rubber castors 2 x fixed, 2 x swivel with brakes

| Code   | Load<br>Capacity (kg) | Castors<br>(mm) | Handle<br>Height (mm) | Shelf<br>Size (mm) | Shelf<br>Heights<br>(mm) | Overall Size<br>LxWxH (mm) | Unit<br>Weight<br>(kg) |
|--------|-----------------------|-----------------|-----------------------|--------------------|--------------------------|----------------------------|------------------------|
| TR1641 | 500                   | 125             | 940                   | 900x600            | 180 + 860                | 1080x600x940               | 40                     |