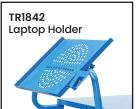

| Code    | Details                                                                         |
|---------|---------------------------------------------------------------------------------|
| TR1612  | Twin Offset Tub Order Picking Trolley (Plastic tubs sold seperately)            |
| TR1612K | Twin Offset Tub Order Picking Trolley Kit (includes 2 x No.10 Red Plastic Tubs) |
| TR1840  | Drink Holder Attachment                                                         |
| TR1841  | Clipboard Holder Attachment                                                     |
| TR1842  | Laptop Holder Attachment                                                        |
| TR1843  | Mesh Basket Accessory                                                           |
| TR1844  | Accessory Shelf Attachment                                                      |
| TR1848  | A4 Pocket Holder                                                                |
| TR1849  | Scanner Holder Attachment                                                       |
|         |                                                                                 |