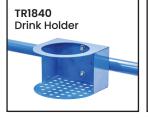

| Code    | Details                                                                         |
|---------|---------------------------------------------------------------------------------|
| TR1612  | Twin Offset Tub Order Picking Trolley (Plastic tubs sold seperately)            |
| TR1612K | Twin Offset Tub Order Picking Trolley Kit (includes 2 x No.10 Red Plastic Tubs) |
| TR1840  | Drink Holder Attachment                                                         |
| TR1841  | Clipboard Holder Attachment                                                     |
| TR1842  | Laptop Holder Attachment                                                        |
| TR1843  | Mesh Basket Accessory                                                           |
| TR1844  | Accessory Shelf Attachment                                                      |
| TR1848  | A4 Pocket Holder                                                                |
| TR1849  | Scanner Holder Attachment                                                       |
|         |                                                                                 |