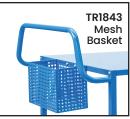

| Code    | Details                                                                         |
|---------|---------------------------------------------------------------------------------|
| TR1612  | Twin Offset Tub Order Picking Trolley (Plastic tubs sold seperately)            |
| TR1612K | Twin Offset Tub Order Picking Trolley Kit (includes 2 x No.10 Red Plastic Tubs) |
| TR1840  | Drink Holder Attachment                                                         |
| TR1841  | Clipboard Holder Attachment                                                     |
| TR1842  | Laptop Holder Attachment                                                        |
| TR1843  | Mesh Basket Accessory                                                           |
| TR1844  | Accessory Shelf Attachment                                                      |
| TR1848  | A4 Pocket Holder                                                                |
| TR1849  | Scanner Holder Attachment                                                       |
|         |                                                                                 |