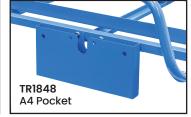

| Code    | Details                                                                         |
|---------|---------------------------------------------------------------------------------|
| TR1612  | Twin Offset Tub Order Picking Trolley (Plastic tubs sold seperately)            |
| TR1612K | Twin Offset Tub Order Picking Trolley Kit (includes 2 x No.10 Red Plastic Tubs) |
| TR1840  | Drink Holder Attachment                                                         |
| TR1841  | Clipboard Holder Attachment                                                     |
| TR1842  | Laptop Holder Attachment                                                        |
| TR1843  | Mesh Basket Accessory                                                           |
| TR1844  | Accessory Shelf Attachment                                                      |
| TR1848  | A4 Pocket Holder                                                                |
| TR1849  | Scanner Holder Attachment                                                       |
|         |                                                                                 |