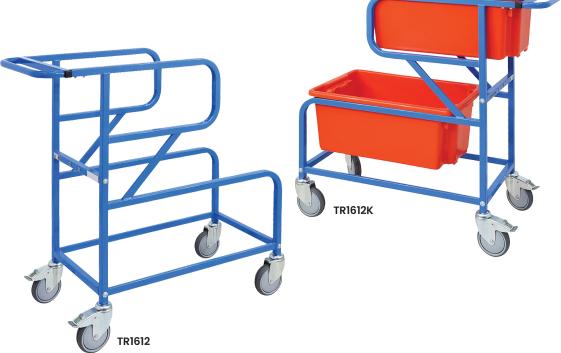

## Twin OffsetTub Order Picking Trolley

- Heavy duty warehouse twin offset tub order picking trolley which is ideal for order picking & general warehouse applications.
- Bolt together construction
- · Powder coated finish
- Rubber Castors: 2 x swivel &
  2 x swivel with brakes
- Kit supplied with 2 x No.10 Plastic Tubs
- Load Capacity: 250kg
- Castors: 125mm
- Overall Size (LxWxH): 1050x450x1300mm
- TR1612 Unit Weight: 15kg
- TR1612K Unit Weight: 18kg
- Accessories are optional extras & sold seperately

| Code    | Details                                                                         |
|---------|---------------------------------------------------------------------------------|
| TR1612  | Twin Offset Tub Order Picking Trolley (Plastic tubs sold seperately)            |
| TR1612K | Twin Offset Tub Order Picking Trolley Kit (includes 2 x No.10 Red Plastic Tubs) |
| TR1840  | Drink Holder Attachment                                                         |
| TR1841  | Clipboard Holder Attachment                                                     |
| TR1842  | Laptop Holder Attachment                                                        |
| TR1843  | Mesh Basket Accessory                                                           |
| TR1844  | Accessory Shelf Attachment                                                      |
| TR1848  | A4 Pocket Holder                                                                |
| TR1849  | Scanner Holder Attachment                                                       |
|         |                                                                                 |