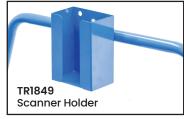

| Code    | Details                                                                         |
|---------|---------------------------------------------------------------------------------|
| TR1612  | Twin Offset Tub Order Picking Trolley (Plastic tubs sold seperately)            |
| TR1612K | Twin Offset Tub Order Picking Trolley Kit (includes 2 x No.10 Red Plastic Tubs) |
| TR1840  | Drink Holder Attachment                                                         |
| TR1841  | Clipboard Holder Attachment                                                     |
| TR1842  | Laptop Holder Attachment                                                        |
| TR1843  | Mesh Basket Accessory                                                           |
| TR1844  | Accessory Shelf Attachment                                                      |
| TR1848  | A4 Pocket Holder                                                                |
| TR1849  | Scanner Holder Attachment                                                       |
|         |                                                                                 |