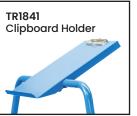

| Code    | Details                                                                         |
|---------|---------------------------------------------------------------------------------|
| TR1612  | Twin Offset Tub Order Picking Trolley (Plastic tubs sold seperately)            |
| TR1612K | Twin Offset Tub Order Picking Trolley Kit (includes 2 x No.10 Red Plastic Tubs) |
| TR1840  | Drink Holder Attachment                                                         |
| TR1841  | Clipboard Holder Attachment                                                     |
| TR1842  | Laptop Holder Attachment                                                        |
| TR1843  | Mesh Basket Accessory                                                           |
| TR1844  | Accessory Shelf Attachment                                                      |
| TR1848  | A4 Pocket Holder                                                                |
| TR1849  | Scanner Holder Attachment                                                       |
|         |                                                                                 |