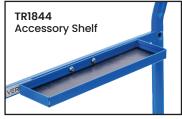

| Code    | Details                                                                         |
|---------|---------------------------------------------------------------------------------|
| TR1612  | Twin Offset Tub Order Picking Trolley (Plastic tubs sold seperately)            |
| TR1612K | Twin Offset Tub Order Picking Trolley Kit (includes 2 x No.10 Red Plastic Tubs) |
| TR1840  | Drink Holder Attachment                                                         |
| TR1841  | Clipboard Holder Attachment                                                     |
| TR1842  | Laptop Holder Attachment                                                        |
| TR1843  | Mesh Basket Accessory                                                           |
| TR1844  | Accessory Shelf Attachment                                                      |
| TR1848  | A4 Pocket Holder                                                                |
| TR1849  | Scanner Holder Attachment                                                       |
|         |                                                                                 |