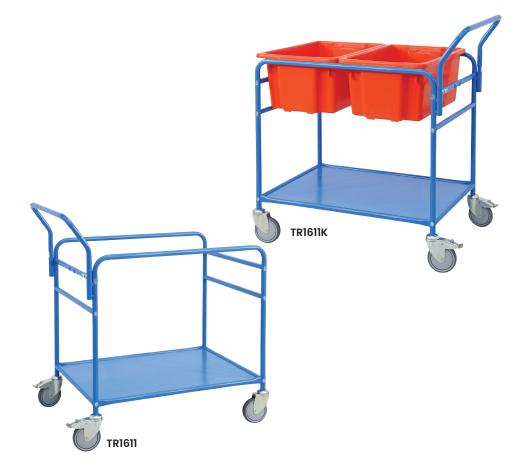

## Double Tub Order Picking Trolley

- Heavy Duty warehouse order picking trolley, which is ideal for order picking & general warehouse applications
- Simple bolt together construction
- · Powder coated finish
- Rubber castors: 2 x swivel
   & 2 x swivel with brakes
- Load Capacity: 250kg
- Castors: 125mm
- Overall Size (LxW): 1010x650mm
- Handle Height: 1050mm
- Top Rail Height: 880mm
- Bottom Shelf Height: 220mm
- Unit Weight: 21kg
- Accessories are optional extras & sold seperately
- Fits 2 tubs in either No.7, No. 10 & No.15.
   Plastic tubs are sold separately which are available in 6 colours (black, blue, green, red, white & yellow)

| TR1611 Double Tub Order Picking Trolley (Plastic tubs sold seperately)  TR1611K Double Tub Order Picking Trolley Kit (includes 2 x No.10 Red Plastic Tubs)  TR1840 Drink Holder Attachment  TR1841 Clipboard Holder Attachment  TR1842 Laptop Holder Attachment  TR1843 Mesh Basket Accessory | Code    | Details                                                                    |
|-----------------------------------------------------------------------------------------------------------------------------------------------------------------------------------------------------------------------------------------------------------------------------------------------|---------|----------------------------------------------------------------------------|
| TR1840 Drink Holder Attachment  TR1841 Clipboard Holder Attachment  TR1842 Laptop Holder Attachment  TR1843 Mesh Basket Accessory                                                                                                                                                             | TR1611  | Double Tub Order Picking Trolley (Plastic tubs sold seperately)            |
| TR1841 Clipboard Holder Attachment TR1842 Laptop Holder Attachment TR1843 Mesh Basket Accessory                                                                                                                                                                                               | TR1611K | Double Tub Order Picking Trolley Kit (includes 2 x No.10 Red Plastic Tubs) |
| TR1842 Laptop Holder Attachment TR1843 Mesh Basket Accessory                                                                                                                                                                                                                                  | TR1840  | Drink Holder Attachment                                                    |
| TR1843 Mesh Basket Accessory                                                                                                                                                                                                                                                                  | TR1841  | Clipboard Holder Attachment                                                |
| · · · · · · · · · · · · · · · · · · ·                                                                                                                                                                                                                                                         | TR1842  | Laptop Holder Attachment                                                   |
|                                                                                                                                                                                                                                                                                               | TR1843  | Mesh Basket Accessory                                                      |
| TR1844 Accessory Shelf Attachment                                                                                                                                                                                                                                                             | TR1844  | Accessory Shelf Attachment                                                 |
| TR1848 A4 Pocket Holder                                                                                                                                                                                                                                                                       | TR1848  | A4 Pocket Holder                                                           |
| TR1849 Scanner Holder Attachment                                                                                                                                                                                                                                                              | TR1849  | Scanner Holder Attachment                                                  |