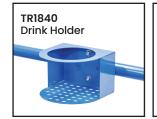

| TR1611 Double Tub Order Picking Trolley (Plastic tubs sold seperately)  TR1611K Double Tub Order Picking Trolley Kit (includes 2 x No.10 Red Plastic Tubs)  TR1840 Drink Holder Attachment  TR1841 Clipboard Holder Attachment  TR1842 Laptop Holder Attachment  TR1843 Mesh Basket Accessory | Code    | Details                                                                    |
|-----------------------------------------------------------------------------------------------------------------------------------------------------------------------------------------------------------------------------------------------------------------------------------------------|---------|----------------------------------------------------------------------------|
| TR1840 Drink Holder Attachment  TR1841 Clipboard Holder Attachment  TR1842 Laptop Holder Attachment  TR1843 Mesh Basket Accessory                                                                                                                                                             | TR1611  | Double Tub Order Picking Trolley (Plastic tubs sold seperately)            |
| TR1841 Clipboard Holder Attachment TR1842 Laptop Holder Attachment TR1843 Mesh Basket Accessory                                                                                                                                                                                               | TR1611K | Double Tub Order Picking Trolley Kit (includes 2 x No.10 Red Plastic Tubs) |
| TR1842 Laptop Holder Attachment TR1843 Mesh Basket Accessory                                                                                                                                                                                                                                  | TR1840  | Drink Holder Attachment                                                    |
| TR1843 Mesh Basket Accessory                                                                                                                                                                                                                                                                  | TR1841  | Clipboard Holder Attachment                                                |
| · · · · · · · · · · · · · · · · · · ·                                                                                                                                                                                                                                                         | TR1842  | Laptop Holder Attachment                                                   |
|                                                                                                                                                                                                                                                                                               | TR1843  | Mesh Basket Accessory                                                      |
| TR1844 Accessory Shelf Attachment                                                                                                                                                                                                                                                             | TR1844  | Accessory Shelf Attachment                                                 |
| TR1848 A4 Pocket Holder                                                                                                                                                                                                                                                                       | TR1848  | A4 Pocket Holder                                                           |
| TR1849 Scanner Holder Attachment                                                                                                                                                                                                                                                              | TR1849  | Scanner Holder Attachment                                                  |