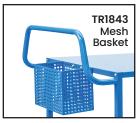

| TR1611 Double Tub Order Picking Trolley (Plastic tubs sold seperately)  TR1611K Double Tub Order Picking Trolley Kit (includes 2 x No.10 Red Plastic Tubs)  TR1840 Drink Holder Attachment  TR1841 Clipboard Holder Attachment  TR1842 Laptop Holder Attachment  TR1843 Mesh Basket Accessory | Code    | Details                                                                    |
|-----------------------------------------------------------------------------------------------------------------------------------------------------------------------------------------------------------------------------------------------------------------------------------------------|---------|----------------------------------------------------------------------------|
| TR1840 Drink Holder Attachment  TR1841 Clipboard Holder Attachment  TR1842 Laptop Holder Attachment  TR1843 Mesh Basket Accessory                                                                                                                                                             | TR1611  | Double Tub Order Picking Trolley (Plastic tubs sold seperately)            |
| TR1841 Clipboard Holder Attachment TR1842 Laptop Holder Attachment TR1843 Mesh Basket Accessory                                                                                                                                                                                               | TR1611K | Double Tub Order Picking Trolley Kit (includes 2 x No.10 Red Plastic Tubs) |
| TR1842 Laptop Holder Attachment TR1843 Mesh Basket Accessory                                                                                                                                                                                                                                  | TR1840  | Drink Holder Attachment                                                    |
| TR1843 Mesh Basket Accessory                                                                                                                                                                                                                                                                  | TR1841  | Clipboard Holder Attachment                                                |
| · · · · · · · · · · · · · · · · · · ·                                                                                                                                                                                                                                                         | TR1842  | Laptop Holder Attachment                                                   |
|                                                                                                                                                                                                                                                                                               | TR1843  | Mesh Basket Accessory                                                      |
| TR1844 Accessory Shelf Attachment                                                                                                                                                                                                                                                             | TR1844  | Accessory Shelf Attachment                                                 |
| TR1848 A4 Pocket Holder                                                                                                                                                                                                                                                                       | TR1848  | A4 Pocket Holder                                                           |
| TR1849 Scanner Holder Attachment                                                                                                                                                                                                                                                              | TR1849  | Scanner Holder Attachment                                                  |