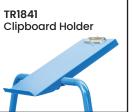

| TR1611 Double Tub Order Picking Trolley (Plastic tubs sold seperately)  TR1611K Double Tub Order Picking Trolley Kit (includes 2 x No.10 Red Plastic Tubs)  TR1840 Drink Holder Attachment  TR1841 Clipboard Holder Attachment  TR1842 Laptop Holder Attachment  TR1843 Mesh Basket Accessory | Code    | Details                                                                    |
|-----------------------------------------------------------------------------------------------------------------------------------------------------------------------------------------------------------------------------------------------------------------------------------------------|---------|----------------------------------------------------------------------------|
| TR1840 Drink Holder Attachment  TR1841 Clipboard Holder Attachment  TR1842 Laptop Holder Attachment  TR1843 Mesh Basket Accessory                                                                                                                                                             | TR1611  | Double Tub Order Picking Trolley (Plastic tubs sold seperately)            |
| TR1841 Clipboard Holder Attachment TR1842 Laptop Holder Attachment TR1843 Mesh Basket Accessory                                                                                                                                                                                               | TR1611K | Double Tub Order Picking Trolley Kit (includes 2 x No.10 Red Plastic Tubs) |
| TR1842 Laptop Holder Attachment TR1843 Mesh Basket Accessory                                                                                                                                                                                                                                  | TR1840  | Drink Holder Attachment                                                    |
| TR1843 Mesh Basket Accessory                                                                                                                                                                                                                                                                  | TR1841  | Clipboard Holder Attachment                                                |
| · · · · · · · · · · · · · · · · · · ·                                                                                                                                                                                                                                                         | TR1842  | Laptop Holder Attachment                                                   |
|                                                                                                                                                                                                                                                                                               | TR1843  | Mesh Basket Accessory                                                      |
| TR1844 Accessory Shelf Attachment                                                                                                                                                                                                                                                             | TR1844  | Accessory Shelf Attachment                                                 |
| TR1848 A4 Pocket Holder                                                                                                                                                                                                                                                                       | TR1848  | A4 Pocket Holder                                                           |
| TR1849 Scanner Holder Attachment                                                                                                                                                                                                                                                              | TR1849  | Scanner Holder Attachment                                                  |