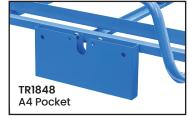

| TR1611 Double Tub Order Picking Trolley (Plastic tubs sold seperately)  TR1611K Double Tub Order Picking Trolley Kit (includes 2 x No.10 Red Plastic Tubs)  TR1840 Drink Holder Attachment  TR1841 Clipboard Holder Attachment  TR1842 Laptop Holder Attachment  TR1843 Mesh Basket Accessory | Code    | Details                                                                    |
|-----------------------------------------------------------------------------------------------------------------------------------------------------------------------------------------------------------------------------------------------------------------------------------------------|---------|----------------------------------------------------------------------------|
| TR1840 Drink Holder Attachment  TR1841 Clipboard Holder Attachment  TR1842 Laptop Holder Attachment  TR1843 Mesh Basket Accessory                                                                                                                                                             | TR1611  | Double Tub Order Picking Trolley (Plastic tubs sold seperately)            |
| TR1841 Clipboard Holder Attachment TR1842 Laptop Holder Attachment TR1843 Mesh Basket Accessory                                                                                                                                                                                               | TR1611K | Double Tub Order Picking Trolley Kit (includes 2 x No.10 Red Plastic Tubs) |
| TR1842 Laptop Holder Attachment TR1843 Mesh Basket Accessory                                                                                                                                                                                                                                  | TR1840  | Drink Holder Attachment                                                    |
| TR1843 Mesh Basket Accessory                                                                                                                                                                                                                                                                  | TR1841  | Clipboard Holder Attachment                                                |
| · · · · · · · · · · · · · · · · · · ·                                                                                                                                                                                                                                                         | TR1842  | Laptop Holder Attachment                                                   |
|                                                                                                                                                                                                                                                                                               | TR1843  | Mesh Basket Accessory                                                      |
| TR1844 Accessory Shelf Attachment                                                                                                                                                                                                                                                             | TR1844  | Accessory Shelf Attachment                                                 |
| TR1848 A4 Pocket Holder                                                                                                                                                                                                                                                                       | TR1848  | A4 Pocket Holder                                                           |
| TR1849 Scanner Holder Attachment                                                                                                                                                                                                                                                              | TR1849  | Scanner Holder Attachment                                                  |