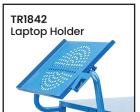

| TR1611 Double Tub Order Picking Trolley (Plastic tubs sold seperately)  TR1611K Double Tub Order Picking Trolley Kit (includes 2 x No.10 Red Plastic Tubs)  TR1840 Drink Holder Attachment  TR1841 Clipboard Holder Attachment  TR1842 Laptop Holder Attachment  TR1843 Mesh Basket Accessory | Code    | Details                                                                    |
|-----------------------------------------------------------------------------------------------------------------------------------------------------------------------------------------------------------------------------------------------------------------------------------------------|---------|----------------------------------------------------------------------------|
| TR1840 Drink Holder Attachment  TR1841 Clipboard Holder Attachment  TR1842 Laptop Holder Attachment  TR1843 Mesh Basket Accessory                                                                                                                                                             | TR1611  | Double Tub Order Picking Trolley (Plastic tubs sold seperately)            |
| TR1841 Clipboard Holder Attachment TR1842 Laptop Holder Attachment TR1843 Mesh Basket Accessory                                                                                                                                                                                               | TR1611K | Double Tub Order Picking Trolley Kit (includes 2 x No.10 Red Plastic Tubs) |
| TR1842 Laptop Holder Attachment TR1843 Mesh Basket Accessory                                                                                                                                                                                                                                  | TR1840  | Drink Holder Attachment                                                    |
| TR1843 Mesh Basket Accessory                                                                                                                                                                                                                                                                  | TR1841  | Clipboard Holder Attachment                                                |
| · · · · · · · · · · · · · · · · · · ·                                                                                                                                                                                                                                                         | TR1842  | Laptop Holder Attachment                                                   |
|                                                                                                                                                                                                                                                                                               | TR1843  | Mesh Basket Accessory                                                      |
| TR1844 Accessory Shelf Attachment                                                                                                                                                                                                                                                             | TR1844  | Accessory Shelf Attachment                                                 |
| TR1848 A4 Pocket Holder                                                                                                                                                                                                                                                                       | TR1848  | A4 Pocket Holder                                                           |
| TR1849 Scanner Holder Attachment                                                                                                                                                                                                                                                              | TR1849  | Scanner Holder Attachment                                                  |