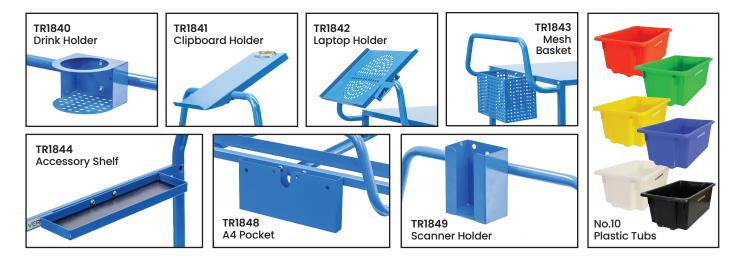

| Code    | Details                                                                   |
|---------|---------------------------------------------------------------------------|
| TR1610  | Single Tub Order Picking Trolley (Plastic tub sold seperately)            |
| TR1610K | Single Tub Order Picking Trolley Kit (includes 1 x No.10 Red Plastic Tub) |
| TR1840  | Drink Holder Attachment                                                   |
| TR1841  | Clipboard Holder Attachment                                               |
| TR1842  | Laptop Holder Attachment                                                  |
| TR1843  | Mesh Basket Accessory                                                     |
| TR1844  | Accessory Shelf Attachment                                                |
| TR1848  | A4 Pocket Holder                                                          |
| TR1849  | Scanner Holder Attachment                                                 |