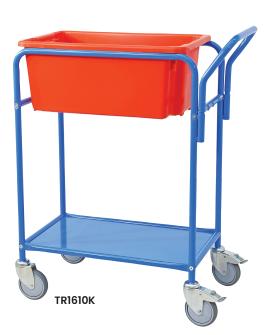

## Single Tub Order Picking Trolley

- Heavy duty warehouse order picking trolley which is ideal for order picking and general warehouse applications
- Simple bolt together constructionPowder coated finish
- Rubber castors: 2 x swivel & 2 x swivel with brakes
- Load Capacity: 250kg
- Castors: 125mm
- Overall Size (LxW): 835x425mm
- Handle Height: 1050mm
- Top Rail Height: 1000mm
- Bottom Shelf Height: 230mm
- Unit Weight: 16kg
- Fits 1 tub in either No.7, No. 10 & No.15.
  Plastic tubs are sold separately which are available in 6 colours (black, blue, green, red, white & yellow)

| Code    | Details                                                                   |
|---------|---------------------------------------------------------------------------|
| TR1610  | Single Tub Order Picking Trolley (Plastic tub sold seperately)            |
| TR1610K | Single Tub Order Picking Trolley Kit (includes 1 x No.10 Red Plastic Tub) |
| TR1840  | Drink Holder Attachment                                                   |
| TR1841  | Clipboard Holder Attachment                                               |
| TR1842  | Laptop Holder Attachment                                                  |
| TR1843  | Mesh Basket Accessory                                                     |
| TR1844  | Accessory Shelf Attachment                                                |
| TR1848  | A4 Pocket Holder                                                          |
| TR1849  | Scanner Holder Attachment                                                 |