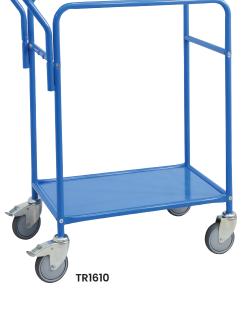

## Single Tub Order Picking Trolley

- Heavy duty warehouse order picking trolley which is ideal for order picking and general warehouse applications
- Simple bolt together constructionPowder coated finish
- Rubber castors: 2 x swivel & 2 x swivel with brakes
- Load Capacity: 250kg
- Castors: 125mm
- Overall Size (LxW): 835x425mm
- Handle Height: 1050mm
- Top Rail Height: 1000mm
- Bottom Shelf Height: 230mm
- Unit Weight: 16kg
- Fits 1 tub in either No.7, No. 10 & No.15.
  Plastic tubs are sold separately which are available in 6 colours (black, blue, green, red, white & yellow)

| Code    | Details                                                                   |
|---------|---------------------------------------------------------------------------|
| TR1610  | Single Tub Order Picking Trolley (Plastic tub sold seperately)            |
| TR1610K | Single Tub Order Picking Trolley Kit (includes 1 x No.10 Red Plastic Tub) |
| TR1840  | Drink Holder Attachment                                                   |
| TR1841  | Clipboard Holder Attachment                                               |
| TR1842  | Laptop Holder Attachment                                                  |
| TR1843  | Mesh Basket Accessory                                                     |
| TR1844  | Accessory Shelf Attachment                                                |
| TR1848  | A4 Pocket Holder                                                          |
| TR1849  | Scanner Holder Attachment                                                 |