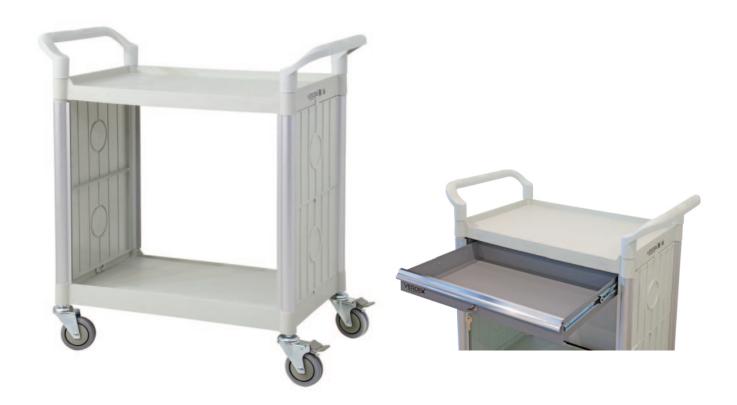

## **2 Tier Utility Service Cart**

- · Heavy duty plastic construction which resists dents, chips and rust
- Polypropylene handles with aluminium frames
- · Sturdy and stable but lightweight making it easy to manoeuvre
- These utility carts have the added benefit of polypropylene side panels
- Rubber castors 2 x swivel, 2 x swivel with brakes

| Code   | Details                      | Load<br>Capacity (kg) | Castors<br>(mm) | Tray Size<br>(mm) | Overall<br>Size LxWxH<br>(mm) | Unit<br>Weight<br>(kg) |
|--------|------------------------------|-----------------------|-----------------|-------------------|-------------------------------|------------------------|
| TR1482 | 2 Tier Utility Service Cart  | 250                   | 100             | 680x450           | 850x480x950                   | 11                     |
| TR1483 | Lockable Drawer Unit to suit |                       |                 |                   |                               |                        |