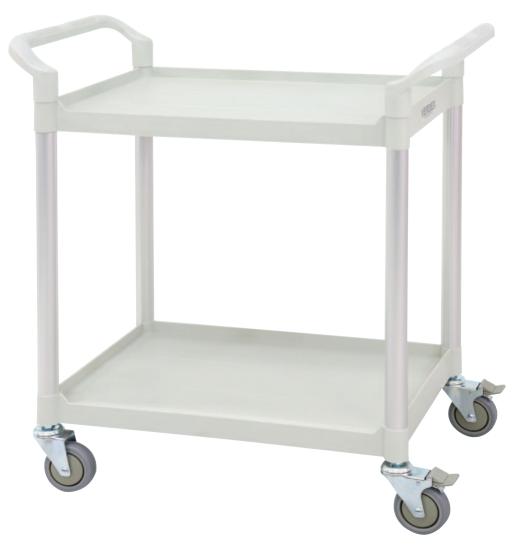

## 2 Tier Utility Service Carts

- Heavy duty plastic construction which resists dents, chips and rust
- Polypropylene handles with aluminium frames
- Sturdy and stable but lightweight making it easy to manoeuvre
- Rubber castors 2 x swivel, 2 x swivel with brakes

| Code   | Load<br>Capacity (kg) | Castors<br>(mm) | Shelf Size<br>(mm) | Overall Size<br>LxWxH (mm) | Unit<br>Weight (kg) |
|--------|-----------------------|-----------------|--------------------|----------------------------|---------------------|
| TR1480 | 250                   | 100             | 680x450            | 870x500x950                | 9                   |
|        |                       |                 |                    |                            |                     |