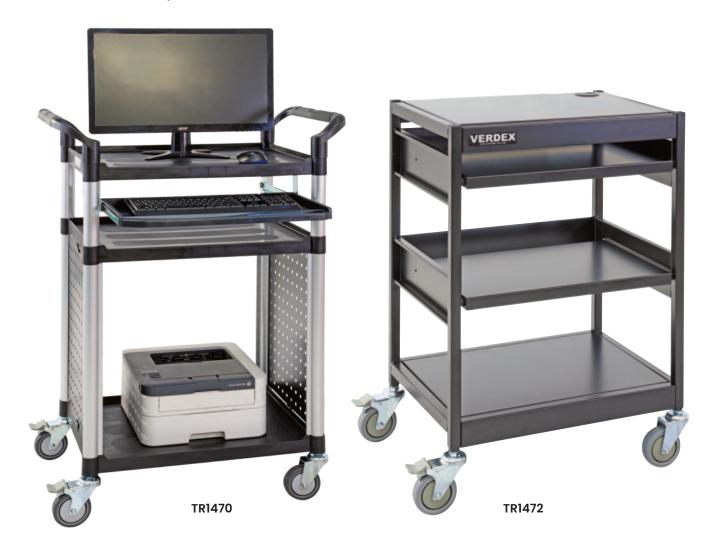

## **Computer Carts**

- These computer carts are great for both office and warehouse use
- Rubber castors 2 x swivel, 2 x swivel with brakes

| Code   | Details                                  | Load<br>Capacity<br>(kg) | Castors<br>(mm) | Shelf<br>Size (mm) | Overall Size<br>LxWxH (mm) | Unit<br>Weight<br>(kg) |
|--------|------------------------------------------|--------------------------|-----------------|--------------------|----------------------------|------------------------|
| TR1470 | 3 Tier Aluminium / Plastic Computer Cart | 250                      | 100             | 620x450            | 810x510x1160               | 18                     |
| TR1472 | 3 Tier Steel Computer Cart               | 250                      | 100             | 610x460            | 610x520x910                | 28                     |