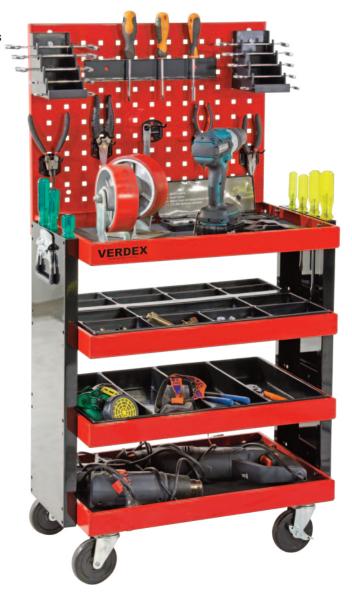

## **Quad Deck Tool Cart** (With Tool Board)

- Excellent tool cart with square hole pegboard
- Supplied with accessories
- Tray depth: 50mm
- Nylon castors 2 x swivel, 2 x swivel with brakes

| Code   | Load<br>Capacity<br>(kg) | Castors<br>(mm) | Platform Heights<br>(mm) | Shelf<br>Size (mm) | Overall Size<br>LxWxH (mm) | Unit<br>Weight<br>(kg) |
|--------|--------------------------|-----------------|--------------------------|--------------------|----------------------------|------------------------|
| TR1466 | 300                      | 100             | 170 + 370 + 570 +770     | 585x405            | 680x430x1215               | 24                     |