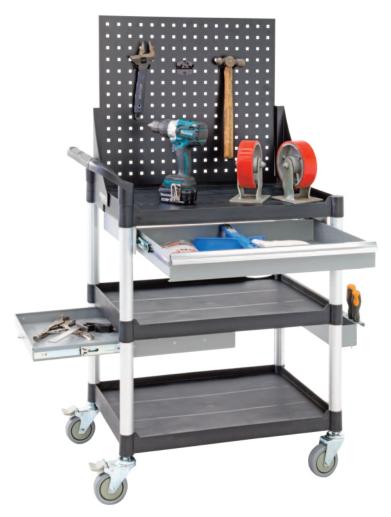

## Triple Deck Tool Cart (With Tool Board & Drawer)

- Single drawer with ball bearing sliders and quick return system
- Hooks sold seperately
- Side can holder and tray supplied
- Drawer depth: 80mm
- Rubber castors 2 x swivel, 2 x swivel with brakes

| Code   | Load<br>Capacity<br>(kg) | Castors<br>(mm) | Shelf Size<br>(mm) | Overall Size<br>LxWxH (mm) | Unit<br>Weight<br>(kg) |
|--------|--------------------------|-----------------|--------------------|----------------------------|------------------------|
| TR1465 | 250                      | 100             | 680x450            | 900x500x1430               | 25                     |