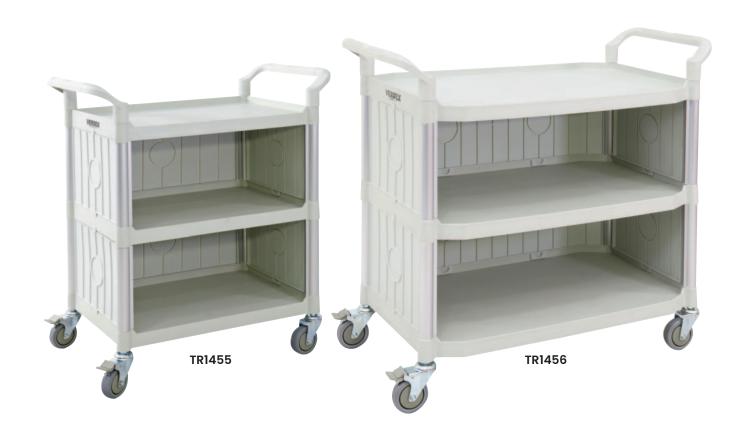

## **Utility Carts** (With Side Panels)

- These utility carts have the same specifications as the other 3 tier utility carts with the added benefit of polypropylene side panels
- Rubber castors 2 x swivel,
  2 x swivel with brakes

| Code   | Details                                        | Load<br>Capacity<br>(kg) | Castors<br>(mm) | Shelf Size<br>(mm) | Overall Size<br>LxWxH (mm) | Unit<br>Weight<br>(kg) |
|--------|------------------------------------------------|--------------------------|-----------------|--------------------|----------------------------|------------------------|
| TR1455 | 3 Tier Utility Trolley (with sides)            | 250                      | 100             | 680x450            | 870x500x1010               | 15                     |
| TR1456 | Extra Long 3 Tier Service Trolley (with sides) | 250                      | 100             | 920x520            | 1110x520x1010              | 21                     |