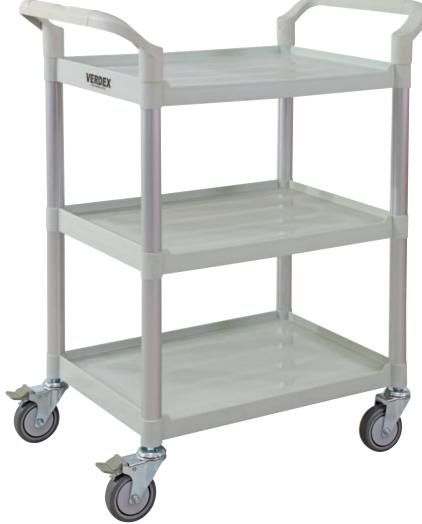

## **3 Tier Utility Cart**

- Heavy duty plastic construction which resists dents, chips and rust
- Polypropylene handles with aluminium frames
- Sturdy and stable but lightweight making it easy to manoeuvre
- Rubber castors 2 x swivel,
  2 x swivel with brakes

| Code   | Load<br>Capacity<br>(kg) | Castors<br>(mm) | Shelf Size<br>(mm) | Overall Size<br>LxWxH (mm) | Unit<br>Weight<br>(kg) |
|--------|--------------------------|-----------------|--------------------|----------------------------|------------------------|
| TR1452 | 180                      | 100             | 615x450            | 810x500x970                | 10                     |