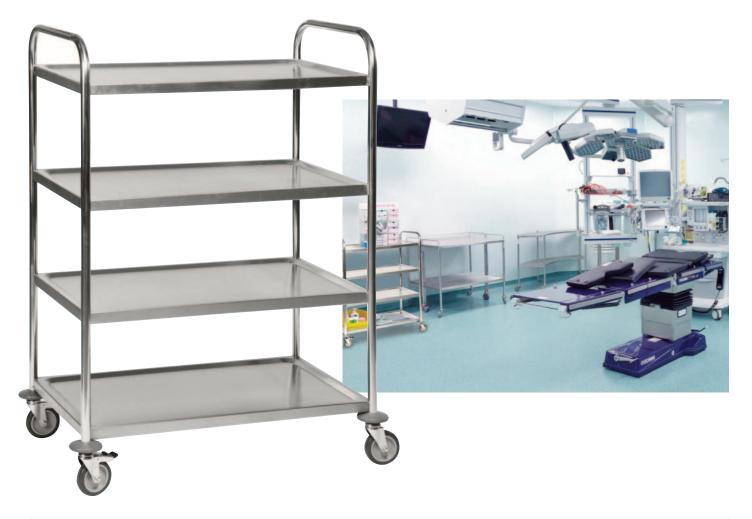

## **4 Tier Stainless Steel Trolley**

- Grade of stainless: 201
- Polyurethane castors 2 x swivel, 2 x swivel with brakes

| Code   | Load<br>Capacity<br>(kg) | Castors<br>(mm) | Height to<br>Top Shelf<br>(mm) | Shelf Size<br>(mm) | Distance<br>Between Shelves<br>(mm) | Overall Size<br>LxWxH (mm) | Unit<br>Weight<br>(kg) |
|--------|--------------------------|-----------------|--------------------------------|--------------------|-------------------------------------|----------------------------|------------------------|
| TR1440 | 100                      | 100             | 1125                           | 825x500            | 280                                 | 910x590x1260               | 20                     |