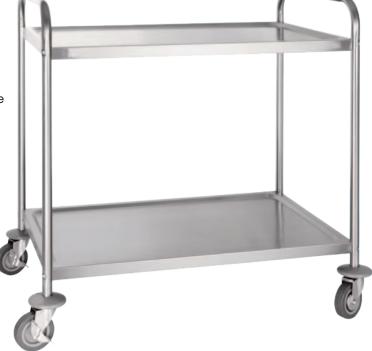

## Stainless Steel Tier Trolley (Bolt Together)

- Great for use in restaurants & industrial areas where hygiene is important
- This trolley can be easily converted to a 2 tier trolley, just simply remove the middle shelf
- Material: Stainless steel
- Delivered flat packed easy self assembly
- Strong, easy-clean stainless steel construction
- Four quiet castors two with brakes
- Cleverly designed for stability includes handles for easy positioning
- 855mm height from the wheel to the top of the handle

| Code   | Load          | Space between | Overall Size | Unit        |
|--------|---------------|---------------|--------------|-------------|
|        | Capacity (kg) | Shelves (mm)  | HWxD (mm)    | Weight (kg) |
| TR1436 | 128           | 465           | 855x810x455  | 13.8        |