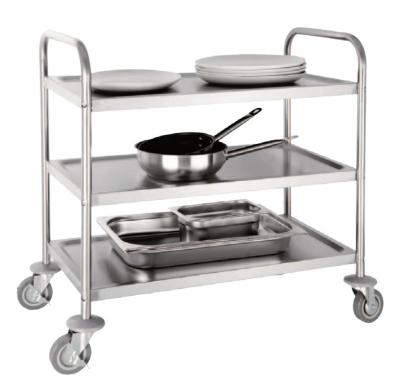

## Stainless Steel Tier Trolley (Bolt Together)

- Great for use in restaurants & industrial areas where hygiene is important
- This trolley can be easily converted to a 2 tier trolley, just simply remove the middle shelf
- Material: Stainless steel
- Delivered flat packed easy self assembly
- Strong, easy-clean stainless steel construction
- Four quiet castors two with brakes
- Cleverly designed for stability includes handles for easy positioning
- 855mm height from the wheel to the top of the handle

| Code   | Load          | Space between | Overall Size | Unit        |
|--------|---------------|---------------|--------------|-------------|
|        | Capacity (kg) | Shelves (mm)  | HWxD (mm)    | Weight (kg) |
| TR1436 | 128           | 465           | 855x810x455  | 13.8        |