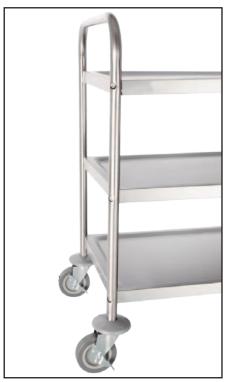

## Stainless Steel Tier Trolley (Bolt Together)

- Great for use in restaurants & industrial areas where hygiene is important
- This trolley can be easily converted to a 2 tier trolley, just simply remove the middle shelf
- Material: Stainless steel
- Delivered flat packed easy self assembly
- Strong, easy-clean stainless steel construction
- Four quiet castors two with brakes
- Cleverly designed for stability includes handles for easy positioning
- 855mm height from the wheel to the top of the handle

| Code   | Load          | Space between | Overall Size | Unit        |
|--------|---------------|---------------|--------------|-------------|
|        | Capacity (kg) | Shelves (mm)  | HWxD (mm)    | Weight (kg) |
| TR1436 | 128           | 465           | 855x810x455  | 13.8        |