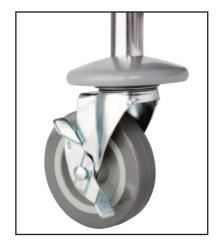

## Stainless Steel Tier Trolley (Bolt Together)

- Great for use in restaurants & industrial areas where hygiene is important
- This trolley can be easily converted to a 2 tier trolley, just simply remove the middle shelf
- Material: Stainless steel
- Delivered flat packed easy self assembly
- Strong, easy-clean stainless steel construction
- Four quiet castors two with brakes
- Cleverly designed for stability includes handles for easy positioning
- 855mm height from the wheel to the top of the handle